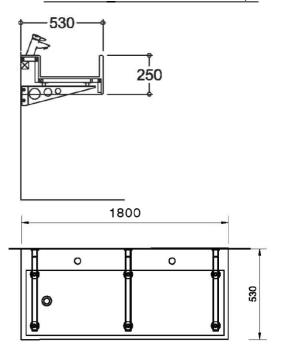

# SCTR103: For Wall Mounted Taps

SCTR104: For Deck Mounted Taps

## Code

**SCTR104** 

## Description

SanCeram 1800mm long solid surface washtrough for deck mounted taps.

## Size

**SCTR103**: 1800 x 350 x 250mm **SCTR104**: 1800 x 530 x 250mm