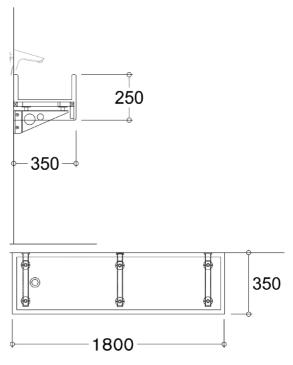

# SCTR103: For Wall Mounted Taps

SCTR104: For Deck Mounted Taps

# **Product Options**

**SCTR103**: SanCeram 1800mm washtrough for wall mounted taps.

## Size

**SCTR103**: 1800 x 350 x 250mm **SCTR104**: 1800 x 530 x 250mm