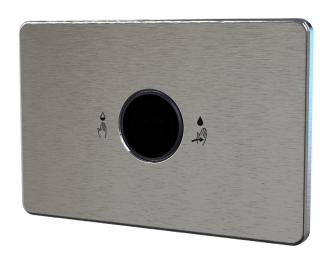

# **Wave S1 Stainless Steel Sensor Flush**

## **Description**

Dual flush Wave S1 stainless steel sensor dual flush plate in brushed finish, suitable for use with Osmo cistern

### **Features**

- Brushed 304 stainless steel
- Hygienic touch free operation
- Interactive sensor indicates full or reduced flush activation
- Vandal-resistant design
- Can be positioned up to 250mm from the cistern
- Includes Electroflo control box kit