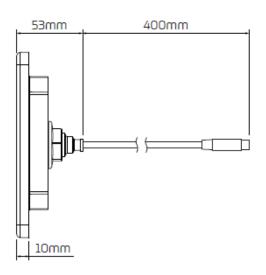

# 230mm

### **Features**

- Brushed 304 stainless steel
- Hygienic touch free operation
- Interactive sensor indicates full or reduced flush activation
- Vandal-resistant design
- Can be positioned up to 250mm from the cistern
- Includes Electroflo control box kit