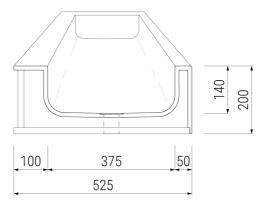

# SanCeram Solid Surface Wash Trough - T3 (right handed)

#### Description

SanCeram flat bottomed thermoformed solid surface wash trough with tap deck. Thermoformed wash troughs are made from a single piece of solid surface, thermoformed into a seamless, curved shape – reducing the hard edges and joints that can trap dirt making them more hygienic and maintenance easy.

#### **Features**

- Strong and robust material with high resistance to cleaning products and chemicals
- Non-porous & waterproof material
- Repairable, self coloured throughout
- Colour matched adhesive gives a seamless joint
- Hygienic and smooth surface meeting NSF51 standards
- Fire resistant UK BS476 Class 0
- Single right handed waste outlet point
- Wall mounted install
- Provided undrilled for flexibility onsite as standard