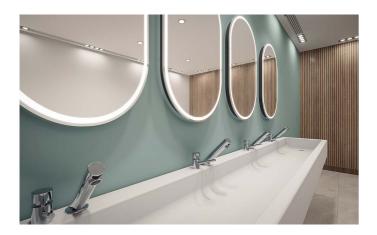

# SanCeram Solid Surface Wash Trough - T3 (right handed)

#### Description

SanCeram flat bottomed thermoformed solid surface wash trough with tap deck. Thermoformed wash troughs are made from a single piece of solid surface, thermoformed into a seamless, curved shape – reducing the hard edges and joints that can trap dirt making them more hygienic and maintenance easy.

#### **Features**

- Strong and robust material with high resistance to cleaning products and chemicals
- Non-porous & waterproof material
- Repairable, self coloured throughout
- Colour matched adhesive gives a seamless joint
- Hygienic and smooth surface meeting NSF51 standards
- Fire resistant UK BS476 Class 0
- Single right handed waste outlet point
- Wall mounted install
- Provided undrilled for flexibility onsite as standard