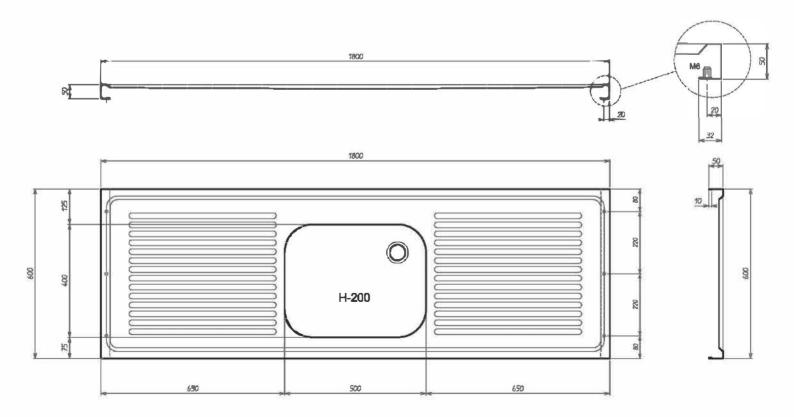

## **Standard Variations:**

| SSSTB 1800 x 600 single bowl with double drainer |
|--------------------------------------------------|
|--------------------------------------------------|

## **Technical Specification:**

| Dimensions (mm)         | 1800 x 600                                     |
|-------------------------|------------------------------------------------|
| Construction            | Pressed, folded and welded                     |
| Material                | 1.4301 (304) stainless steel                   |
| Material Thickness (mm) | 1.2                                            |
| Fixings                 | Cantilever wall brackets & optional front legs |