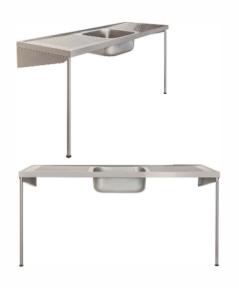

## **Product Description:**

A single bowl sink with drainer on both sides manufactured from 304 stainless steel. The unit is turned down on all four sides with no overflow and no tapholes.

The wall mounted unit is supplied with a cantilever bracket as standard or can be fitted with front support legs (as per the image). The edges are rimmed and turned down, and the underside is sound-deadened with smooth, impermeable, easily to clean material.

## **Standard Variations:**

| SSSTB 1800 x 600 single bowl with double drainer |
|--------------------------------------------------|
|--------------------------------------------------|

## **Technical Specification:**

| Dimensions (mm)         | 1800 x 600                                     |
|-------------------------|------------------------------------------------|
| Construction            | Pressed, folded and welded                     |
| Material                | 1.4301 (304) stainless steel                   |
| Material Thickness (mm) | 1.2                                            |
| Fixings                 | Cantilever wall brackets & optional front legs |