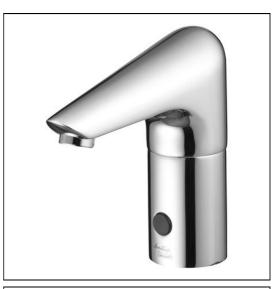

#### **ILLUSTRATED**

A4171 Sensorflow 21 washbasin mounted tall spout with integral sensor, anti vandal laminar flow outlet, copper tube inlet, servicing valve and filter, mains

#### **Special Notes**

Designed to be supplied with pre-mixed water. Consideration should be given to safe hot water delivery and the use of an appropriate temperature reduction device see A5900. The sensor is set to work in the normal handwashing position. All spouts supplied complete with individual solenoid valve, copper tube inlet and combined servicing valve and filter. Spouts with integral sensors detect hands within the sensing range and the solenoid valve is opened. Automatically shuts off if sensor is obstructed for a maximum of 55 seconds. Mains powered transformer with option to use up to 5 link units per main unit or stand alone battery powered units. Flow rate regulated to 3.7 litres per minute.