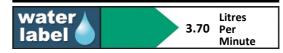

#### Weights

Materials

A4171 3.60 KG

A4171 Chrome Plated Brass

**Flow rates** A4171 3.7 Litres per minute @ 3 bar pressure

#### **Special Notes**

Designed to be supplied with pre-mixed water. Consideration should be given to safe hot water delivery and the use of an appropriate temperature reduction device see A5900. The sensor is set to work in the normal handwashing position. All spouts supplied complete with individual solenoid valve, copper tube inlet and combined servicing valve and filter. Spouts with integral sensors detect hands within the sensing range and the solenoid valve is opened. Automatically shuts off if sensor is obstructed for a maximum of 55 seconds. Mains powered transformer with option to use up to 5 link units per main unit or stand alone battery powered units. Flow rate regulated to 3.7 litres per minute.