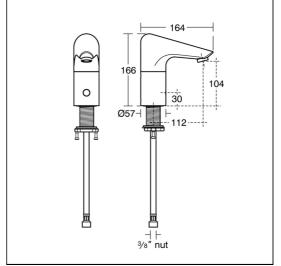

#### Weights

Materials

A4171 3.60 KG

A4171 Chrome Plated Brass

**Flow rates** A4171 3.7 Litres per minute @ 3 bar pressure

#### **Special Notes**

Designed to be supplied with pre-mixed water. Consideration should be given to safe hot water delivery and the use of an appropriate temperature reduction device see A5900. The sensor is set to work in the normal handwashing position. All spouts supplied complete with individual solenoid valve, copper tube inlet and combined servicing valve and filter. Spouts with integral sensors detect hands within the sensing range and the solenoid valve is opened. Automatically shuts off if sensor is obstructed for a maximum of 55 seconds. Mains powered transformer with option to use up to 5 link units per main unit or stand alone battery powered units. Flow rate regulated to 3.7 litres per minute.