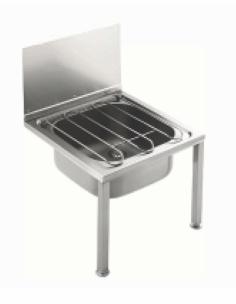

## **Bucket Sink - SSBS**

## **Product Description:**

Floor standing bucket sink with splashback, hinged grating and & 38mm BSP waste fitting. The bucket sink is supported on two front legs and is held in position by screwing the two integral wall brackets directly to the wall.