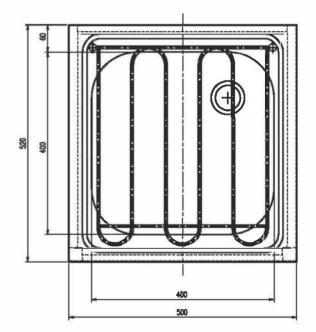

## **Technical Specification:**

| Construction            | Pressed, folded & welded |
|-------------------------|--------------------------|
| Material                | 304 stainless steel      |
| Material Thickness (mm) | 1                        |
| Dimensions (mm)         | 500 x 520                |
| Height (mm)             | 816/856                  |
| Net Weight (kg)         | 25                       |