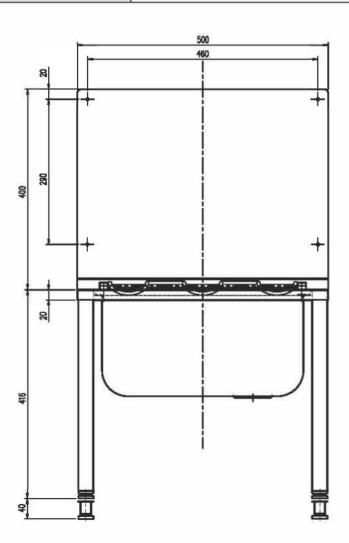

## **Technical Specification:**

| Construction            | Pressed, folded & welded |
|-------------------------|--------------------------|
| Material                | 304 stainless steel      |
| Material Thickness (mm) | 1                        |
| Dimensions (mm)         | 500 x 520                |
| Height (mm)             | 816/856                  |
| Net Weight (kg)         | 25                       |