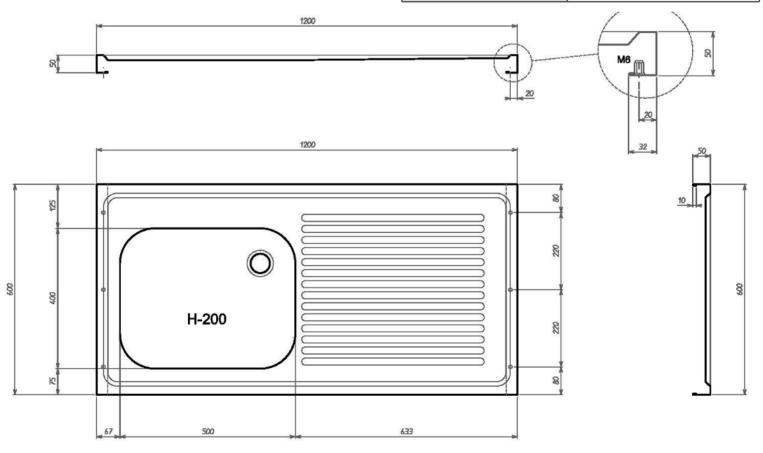

## **Product Description:**

A single bowl sink with right hand drainer manufactured from 304 stainless steel. The unit is turned down on all four sides with no overflow and no tapholes.

The wall mounted unit is supplied with a cantilever bracket as standard or can be fitted with front support legs (as per the image). The edges are rimmed and turned down, and the underside is sound-deadened with smooth, impermeable, easily to clean material.

Supplied complete with a 38mm 1.1/2" BSP flush grated waste fitting.

Complies with HBN 00-10 Part C (previously HTM64)

## **Standard Variations:**

| SSSTAOTHR | 1200 x 600 single bowl with right hand drainer,<br>no tap holes |
|-----------|-----------------------------------------------------------------|
| SSSTA2THR | 1200 x 600 single bowl with right hand drainer,<br>2 tap holes  |

## **Technical Specification:**

| Dimensions (mm)         | 1200 x 600                                     |
|-------------------------|------------------------------------------------|
| Construction            | Pressed, folded and welded                     |
| Material                | 1.4301 (304) stainless steel                   |
| Material Thickness (mm) | 1.2                                            |
| Fixings                 | Cantilever wall brackets & optional front legs |