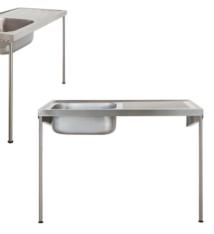

## **Product Description:**

A single bowl sink with right hand drainer manufactured from 304 stainless steel. The unit is turned down on all four sides with no overflow and no tapholes.

The wall mounted unit is supplied with a cantilever bracket as standard or can be fitted with front support legs (as per the image). The edges are rimmed and turned down, and the underside is sound-deadened with smooth, impermeable, easily to clean material.

## **Technical Specification:**

| Dimensions (mm)         | 1200 x 600                                     |
|-------------------------|------------------------------------------------|
| Construction            | Pressed, folded and welded                     |
| Material                | 1.4301 (304) stainless steel                   |
| Material Thickness (mm) | 1.2                                            |
| Fixings                 | Cantilever wall brackets & optional front legs |