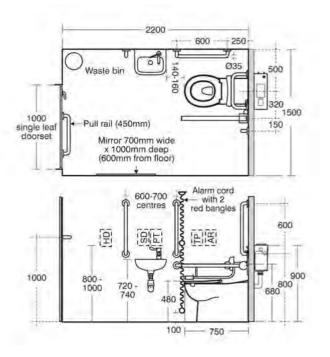

## **Product options:**

SCDMBTWLSSS: Stainless Steel\* SCDMBTWLSC: Chrome\*

Drawing for reference only & may not reflect the handing of the pack ordered

sanitaryware company

 $^{\star}$  Stainless Steel & Chrome packs provided with white seat