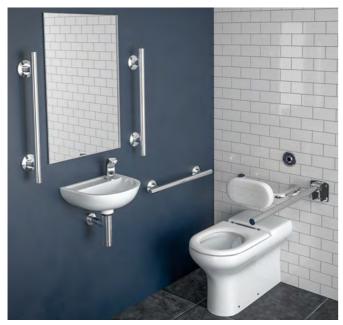

#### Description

Complete Doc M compliant WC pack in one box

## Pack includes:

Back to Wall WC White Seat only Concealed Sensor Flush Cistern RHTH Wash Hand Basin Strainer Waste Modern Metal Bottle Trap Sensor Tap - Battery Powered 15mm TMV3 Valve 1 x 450mm Straight Grab Rail 4 x 600mm Straight Grab Rail 1 x 800mm Hinged Grab Rail 1 x Metal Back Rest

#### Features

- Grab rails supplied Chrome or Polished Stainless Steel
- Co-ordinating back rest in Metal
- Suitable for all sectors excluding healthcare