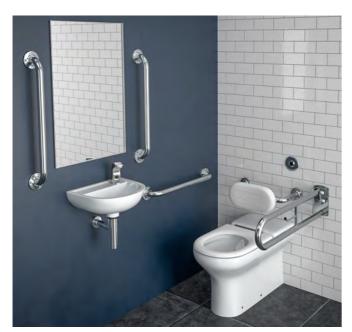

#### Description

Complete Doc M compliant WC pack in one box

## Pack includes:

Back to Wall WC White Seat only Concealed Sensor Flush Cistern RHTH Wash Hand Basin Strainer Waste Modern Metal Bottle Trap Sensor Tap - Battery Powered 15mm TMV3 Valve 1 x 450mm Straight Grab Rail 4 x 600mm Straight Grab Rail 1 x 800mm Hinged Grab Rail 1 x Metal Back Rest

#### Features

- Grab rails supplied Chrome or Polished Stainless Steel
- Co-ordinating back rest in Metal
- Suitable for all sectors excluding healthcare