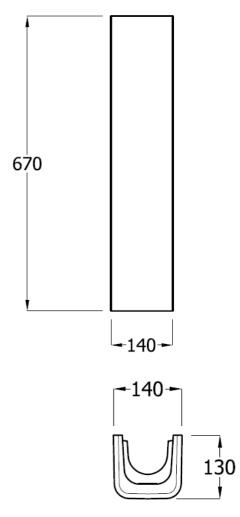

# **Chartham Full Pedestal**

#### Code

**CHWB110** 

### Description

Chartham full pedestal for wall hung Chartham basins.

#### **Features**

- Unbranded
- Suitable for all sectors excluding healthcare

## **Alternative Options:**

CHWB111: Chartham semi pedestal for 450mm wall hung Chartham basins.

#### Compatiable with:

CHWB103: Chartham 450mm wall hung basin with central tap hole.

CHWB104: Chartham 450mm wall hung basin with two tap holes.

CHWB105: Chartham 500mm wall hung basin with right

hand tap hole.

Vitreous china to BS 3402

#### **Finish**

Material

Alpine White

#### Size

670 x 140 x 130mm

## Weight

10 kg