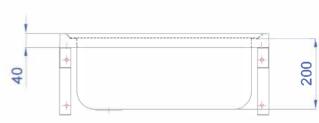

## **Technical Specification:**

| Dimensions (mm)         | 600 x 600                                      |  |
|-------------------------|------------------------------------------------|--|
| Construction            | Pressed, folded and welded                     |  |
| Material                | 1.4301 (304) stainless steel                   |  |
| Material Thickness (mm) | 1.2                                            |  |
| Net Weight (kg)         | 6                                              |  |
| Fixings                 | Cantilever wall brackets & optional front legs |  |