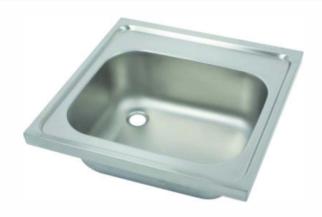

## **Product Description:**

A rectangular stainless steel sink bowl with no tap holes, no overflow, no upstand and no chain-hole. The edges are rimmed and turned down, and the underside is sound-deadened with smooth, impermeable, easily to clean material.

Supplied with a 38mm (1.1/2") BSP flush grated waste fitting and cantilever brackets.