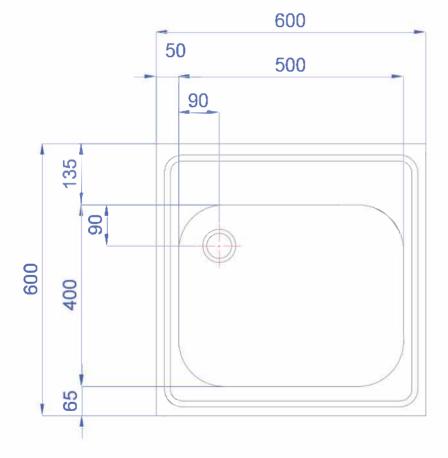

## **Standard Variations:**

| SSSK10TH | 600 x 600 with cantilever brackets, no tap holes     |
|----------|------------------------------------------------------|
| SSSK12TH | 600 x 600 with cantilever brackets, with 2 tap holes |

## **Technical Specification:**

| Dimensions (mm)         | 600 x 600                                      |  |
|-------------------------|------------------------------------------------|--|
| Construction            | Pressed, folded and welded                     |  |
| Material                | 1.4301 (304) stainless steel                   |  |
| Material Thickness (mm) | 1.2                                            |  |
| Net Weight (kg)         | 6                                              |  |
| Fixings                 | Cantilever wall brackets & optional front legs |  |