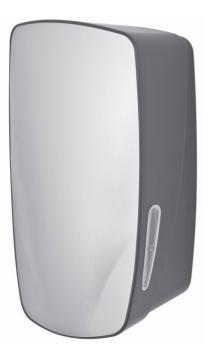

## SanCeram

| Product code                        | 0302517                                                                                                              |     |  |           |  |
|-------------------------------------|----------------------------------------------------------------------------------------------------------------------|-----|--|-----------|--|
| Description                         | Lockable multiflat toilet tissue<br>dispenser                                                                        | 310 |  | 180       |  |
| Dimensions                          | H310 x W180 x D125                                                                                                   |     |  |           |  |
| Weight                              | 0.85 kg                                                                                                              |     |  |           |  |
| Paper                               | Multiflat or flat pack toilet tissue up to 125mm in width                                                            |     |  |           |  |
| Capacity                            | Maximum stack height – 220mm                                                                                         |     |  |           |  |
| Material/Finish                     | ABS in light grey finish and stainless steel with brushed satin finish                                               |     |  | $\Lambda$ |  |
| Fixings                             | Includes fixing kit for hard wall<br>installations. Other wall or board types<br>will require a suitable fixing kit. |     |  |           |  |
| Recommended<br>Installation height: | 1000mm from floor                                                                                                    |     |  |           |  |