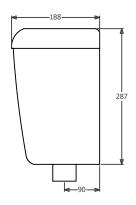

# Exposed auto urinal cistern 9 litre

- 'Tri-shell'

## **Description**

Heavy duty exposed 9 litre plastic Tri-shell urinal cistern with auto valve and petcock