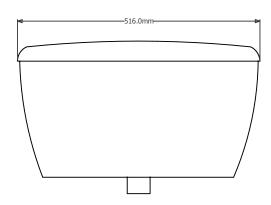

# Exposed auto urinal cistern 9 litre

- 'Tri-shell'

## **Description**

Heavy duty exposed 9 litre plastic Tri-shell urinal cistern with auto valve and petcock