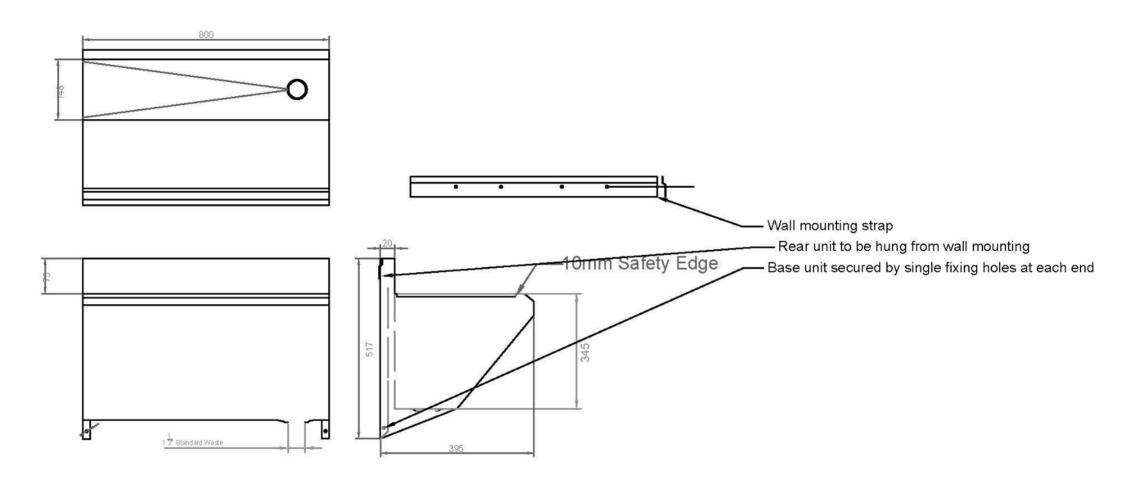

| Α |                                                   |                                                                  |                      |                                                                                                                                                      |           |
|---|---------------------------------------------------|------------------------------------------------------------------|----------------------|------------------------------------------------------------------------------------------------------------------------------------------------------|-----------|
| В | 800 x 395 Stainless Steel Scrub Trough Right Hand | MATERIAL SPEC<br>Stainless Steel 1.2mm (304) 1.4301 DPI 180/220A | DATE<br>10.03.2022   | DISCLAIMER: In accordance with our policy of continued developme we reserve the right to alter design and specifications without prior notification. |           |
| С |                                                   |                                                                  |                      |                                                                                                                                                      |           |
| D | DESCRIPTION                                       |                                                                  | DRAWN<br>BY<br>Z.R.W |                                                                                                                                                      | REV<br>01 |