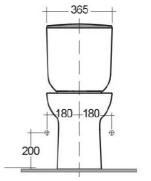

# **Chartham Beyond Close Coupled WC Pack**

### Code

**CHWC123** 

# **Description**

Chartham Beyond close coupled rimless WC, open access, horizontal outlet pan complete with 6/4ltr dual flush close coupled cistern and soft close slim seat & cover

### **Features**

- Sleek easy clean design.
- Standard height and projection.
- Rimless flush

### Flushing:

Supplied with 6/4ltr dual flush close coupled cistern

### Seat:

Supplied with Chartham Beyond slim soft close seat and cover - White

# Pan Fixings:

Floor fixing pack supplied.

### Pan Connections:

**TSWC116**: Convert to S or turned P trap.

# Material

Vitreous china to BS 3402

### **Finish**

Alpine White

### Size

365W x 640L x 420H mm

## Weight

21kg



Dimensions: All dimensions in mm tolerance ±5% for below 200mm an