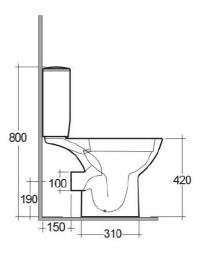

# Pan Fixings:

Floor fixing pack supplied.

### Pan Connections:

**TSWC116**: Convert to S or turned P trap.

### Size

365W x 640L x 420H mm

## Weight

21kg

Dimensions: All dimensions in mm tolerance ±5% for below 200mm and ±3% for above 200mm.