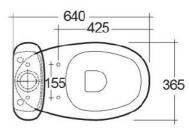

# **Chartham Beyond Close Coupled WC Pack**

### Code

**CHWC123** 

# **Description**

Chartham Beyond close coupled rimless WC, open access, horizontal outlet pan complete with 6/4ltr dual flush close coupled cistern and soft close slim seat & cover

### **Features**

- Sleek easy clean design.
- Standard height and projection.
- Rimless flush

### Flushing:

Supplied with 6/4ltr dual flush close coupled cistern

### Seat:

Supplied with Chartham Beyond slim soft close seat and cover - White

# Pan Fixings:

Floor fixing pack supplied.

### Pan Connections:

**TSWC116**: Convert to S or turned P trap.

# Material

Vitreous china to BS 3402

### **Finish**

Alpine White

### Size

365W x 640L x 420H mm

## Weight

21kg



Dimensions: All dimensions in mm tolerance ±5% for below 200m