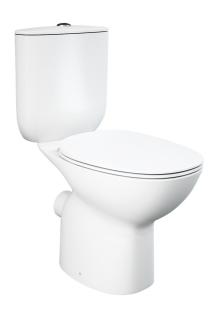

# **Description**

Chartham Beyond close coupled rimless WC, open access, horizontal outlet pan complete with 6/4ltr dual flush close coupled cistern and soft close slim seat & cover

### **Features**

- Sleek easy clean design.
- Standard height and projection.
- Rimless flush

### **Finish**

Alpine White