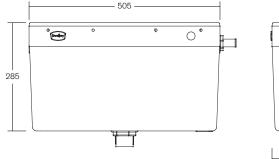

• Lever can be cut to length to suit installation depths between 12 and 145mm and have secure stops to prevent lever being turned backwards

• H285 x D146 x W505mm