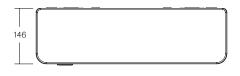

• Lever can be cut to length to suit installation depths between 12 and 145mm and have secure stops to prevent lever being turned backwards

• H285 x D146 x W505mm