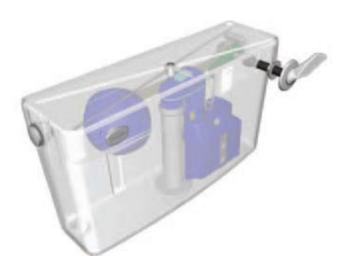

# Description

Concealed dual flush lever cistern with dimple style lever

#### Features

• Lever operated concealed cistern with water saving dual flush offering an effective flush volume of 3.75ltr from a 6/3ltr dual flush system

· Side inlet supply for ease of concealed installation

• Lever can be cut to length to suit installation depths between 12 and 145mm and have secure stops to prevent lever being turned backwards

• H285 x D146 x W505mm