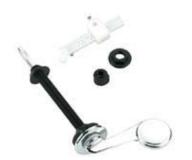

# SanCeram











# Dual flush dimple lever cistern

# Code

CIST102

# Description

Concealed dual flush lever cistern with dimple style lever

#### Features

• Lever operated concealed cistern with water saving dual flush offering an effective flush volume of 3.75ltr from a 6/3ltr dual flush system

· Side inlet supply for ease of concealed installation

• Lever can be cut to length to suit installation depths between 12 and 145mm and have secure stops to prevent lever being turned backwards

• H285 x D146 x W505mm

# **Product options**

CIST101: Concealed dual flush cistern with standard lever flush

# **Fixings**

Once piece hanging bracket supplied

#### Standards

Manufactures under BS EN IS0 9001

#### Material

High impact polystyrene



call us 01474 338300 e-mail us sales@theswc.co.uk vis