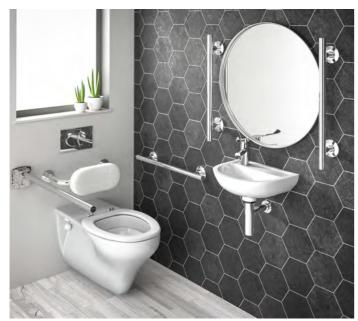

## **Description**

Complete Doc M compliant WC pack in one box

#### Pack includes:

Wall Hung WC

White Seat only

Wall Hung WC Mounting Brackets

Concealed Dual Flush Cistern with Oyster Flush

plate LHTH Wash Hand Basin

Strainer Waste

Modern Metal Bottle Trap

TMV3 Sequential Mixer Tap

1 x 450mm Straight Grab Rail

4 x 600mm Straight Grab Rail

1 x 800mm Hinged Grab Rail

1 x Back Rest

#### **Features**

- Grab rails supplied Chrome or Polished Stainless Steel
- Co-ordinating back rest in Metal
- Suitable for all sectors excluding healthcare