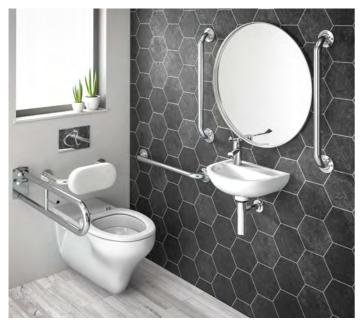

## **Description**

Complete Doc M compliant WC pack in one box

#### Pack includes:

Wall Hung WC

White Seat only

Wall Hung WC Mounting Brackets

Concealed Dual Flush Cistern with Oyster Flush

plate LHTH Wash Hand Basin

Strainer Waste

Modern Metal Bottle Trap

TMV3 Sequential Mixer Tap

1 x 450mm Straight Grab Rail

4 x 600mm Straight Grab Rail

1 x 800mm Hinged Grab Rail

1 x Back Rest

#### **Features**

- Grab rails supplied Chrome or Polished Stainless Steel
- Co-ordinating back rest in Metal
- Suitable for all sectors excluding healthcare