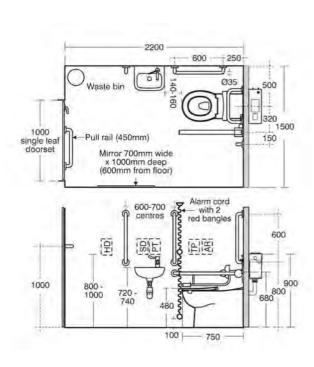

# **Product options:**

SCDMWHRSS: Stainless Steel\*

SCDMWHRC: Chrome\*

Drawing for reference only & may not reflect the handing of the pack ordered

<sup>\*</sup> Stainless Steel & Chrome packs provided with white seat