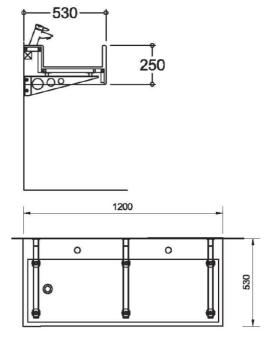

### Size

**SCTR102**: 1200 x 530 x 250mm

# Associated Items required:

**0600240:** 480mm Cantilever brackets for wall mounted tap profile trough (3 required)