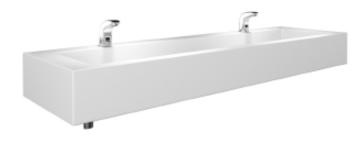

# SanCeram 1200mm Washtrough

# **Description**

SanCeram 1200mm long solid surface washtrough for deck mounted taps.

### **Features**

- Strong, robust and repairable material.
- Single left handed waste outlet point.
- Ideal for two tap stations.
- Designed for wall mounted installation.

# **Finish**

Alpine White