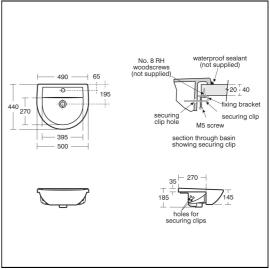

#### **ILLUSTRATED PRODUCT DETAILS**

| Sizes                              |                                | Finishes       |                                        |  |
|------------------------------------|--------------------------------|----------------|----------------------------------------|--|
| E8958                              | w:500 x d:440                  | E8958          | White (01)                             |  |
| Weights<br>E8958<br>B9868<br>S8920 | 13.39 KG<br>1.45 KG<br>2.00 KG | B9868<br>S8920 | Chrome (AA)  Neutral / No Finish (67)  |  |
| Materials                          |                                |                |                                        |  |
| E8958                              | Vitreous China                 | Capacity       |                                        |  |
| B9868                              | Chrome Plated Brass            | E8958          | 4 litres                               |  |
| S8920                              | Plastic                        | Flow rates     |                                        |  |
|                                    |                                | B9868          | 4.8 Litres per minute @ 3 bar pressure |  |

## **Special Notes**

Washbasin fixed to countertop with securing clips provided. Joint sealed with waterproof sealant (not supplied).