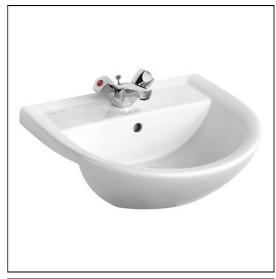

# Sandringham 21 Semi-Countertop Washbasin, 50cm 1 Taphole

## **ILLUSTRATED**

E8958 Sandringham 21 50cm semi-countertop washbasin, 1

taphole with overflow no chainstay hole

**B9868** Sandringham 21 washbasin mixer 1 taphole with pop-up

waste

**S8920** Trap 1¼" plastic resealing bottle, 75mm seal,

#### **ILLUSTRATED PRODUCT DETAILS**

| Sizes                              |                                | Finishes       |                                        |  |
|------------------------------------|--------------------------------|----------------|----------------------------------------|--|
| E8958                              | w:500 x d:440                  | E8958          | White (01)                             |  |
| Weights<br>E8958<br>B9868<br>S8920 | 13.39 KG<br>1.45 KG<br>2.00 KG | B9868<br>S8920 | Chrome (AA)  Neutral / No Finish (67)  |  |
| Materials                          |                                |                |                                        |  |
| E8958                              | Vitreous China                 | Capacity       |                                        |  |
| B9868                              | Chrome Plated Brass            | E8958          | 4 litres                               |  |
| S8920                              | Plastic                        | Flow rates     |                                        |  |
|                                    |                                | B9868          | 4.8 Litres per minute @ 3 bar pressure |  |