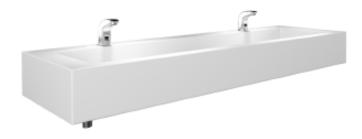

# SanCeram 1200mm Washtrough

## Description

SanCeram 1200mm long solid surface washtrough for deck mounted taps.

#### **Features**

- Strong, robust and repairable material.
- Single left handed waste outlet point.
- Ideal for two tap stations.
- Designed for wall mounted installation.