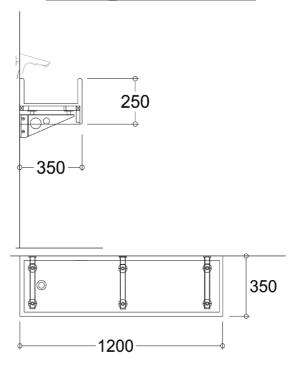

**SCTR101:** For Wall Mounted Taps

SCTR102: For Deck Mounted Taps

#### Size

**SCTR101:** 1200 x 350 x 250mm **SCTR102:** 1200 x 530 x 250mm