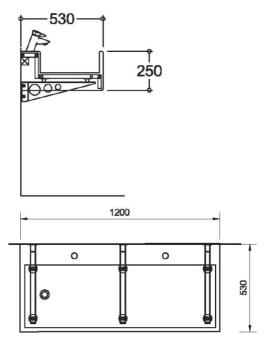

**SCTR101:** For Wall Mounted Taps

SCTR102: For Deck Mounted Taps

#### Size

**SCTR101:** 1200 x 350 x 250mm **SCTR102:** 1200 x 530 x 250mm