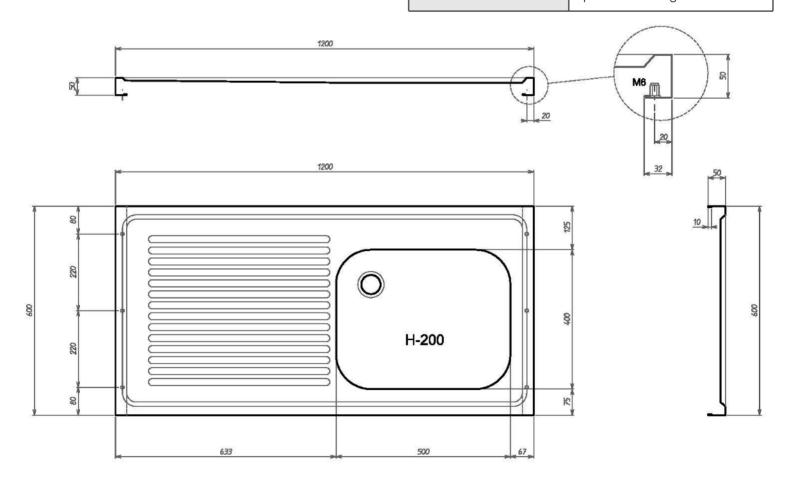

## **Product Description:**

A single bowl sink with left hand drainer manufactured from 304 stainless steel. The unit is turned down on all four sides with no overflow and no tapholes.

The wall mounted unit is supplied with a cantilever bracket as standard or can be fitted with front support legs (as per the image). The edges are rimmed and turned down, and the underside is sound-deadened with smooth, impermeable, easily to clean material.

## **Standard Variations:**

| SSSTA0THL | 1200 x 600 single bowl with left hand drainer,<br>no tap holes |
|-----------|----------------------------------------------------------------|
| SSSTA2THL | 1200 x 600 single bowl with left hand drainer,<br>2 tap holes  |

| Dimensions (mm)         | 1200 x 600                                     |
|-------------------------|------------------------------------------------|
| Construction            | Pressed, folded and welded                     |
| Material                | 1.4301 (304) stainless steel                   |
| Material Thickness (mm) | 1.2                                            |
| Fixings                 | Cantilever wall brackets & optional front legs |