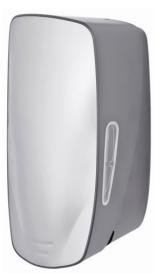

## SanCeram

| Product code                        | 0302513                                                                                                              |     |
|-------------------------------------|----------------------------------------------------------------------------------------------------------------------|-----|
| Description                         | Liquid soap dispenser with clear viewing capacity window                                                             |     |
| Action                              | Push action dispensing                                                                                               |     |
| Dimensions                          | H255 x W130 x D120mm                                                                                                 | 255 |
| Weight                              | 0.65kg                                                                                                               |     |
| Soap                                | Liquid soap                                                                                                          |     |
| Capacity                            | 900ml refillable reservoir                                                                                           |     |
| Material/Finish                     | ABS in light grey finish and stainless steel with brushed satin finish.                                              |     |
| Fixings                             | Includes fixing kit for hard wall<br>installations. Other wall or board types<br>will require a suitable fixing kit. |     |
| Recommended<br>Installation height: | 1050 – 1150mm from floor<br>170 – 300mm from basin level                                                             |     |