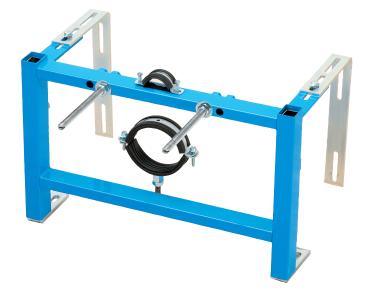

#### Applications

Wall-hung WC pan support frame designed for use against flat walls and in corners; ideal for most domestic and commercial applications.

#### Features

- ~ Wall and floor fixing brackets can be fixed through 180 degrees and 360 degrees respectively to simplify installation
- ~ Legs adjust to 290 380MM, offer WC pan height fixing flexibility
- ~ Strong steel square hollow construction
- ~ Blue powder coated finish & zinc plated wall & floor brackets
- ~ Load tested to 4kN to ensure compliance with BS EN 997 when fitted with a wall-hung pan
- ~ Flushbend and WC pan connector clamps