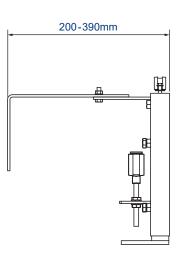

## **Dimensional Data**

#### Features

- ~ Wall and floor fixing brackets can be fixed through 180 degrees and 360 degrees respectively to simplify installation
- ~ Legs adjust to 290 380MM, offer WC pan height fixing flexibility
- ~ Strong steel square hollow construction
- ~ Blue powder coated finish & zinc plated wall & floor brackets
- ~ Load tested to 4kN to ensure compliance with BS EN 997 when fitted with a wall-hung pan
- ~ Flushbend and WC pan connector clamps