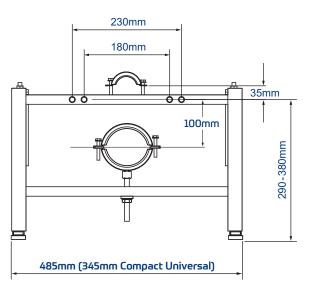

## **Dimensional Data**

#### Features

- ~ Wall and floor fixing brackets can be fixed through 180 degrees and 360 degrees respectively to simplify installation
- ~ Legs adjust to 290 380MM, offer WC pan height fixing flexibility
- ~ Strong steel square hollow construction
- ~ Blue powder coated finish & zinc plated wall & floor brackets
- ~ Load tested to 4kN to ensure compliance with BS EN 997 when fitted with a wall-hung pan
- ~ Flushbend and WC pan connector clamps