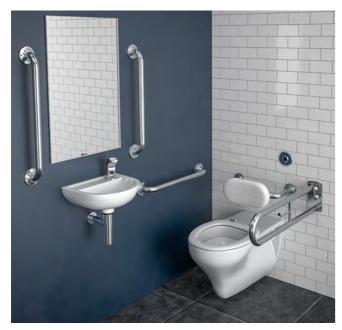

## Description

Complete Doc M compliant WC pack in one box

#### Pack includes:

Wall Hung WC White Seat only Wall Hung WC Mounting Brackets Concealed Sensor Flush Cistern

RHTH Wash Hand Basin

Strainer Waste

Modern Metal Bottle Trap

Sensor Tap - Battery Powered

15mm TMV3 Valve

1 x 450mm Straight Grab Rail

4 x 600mm Straight Grab Rail

1 x 800mm Hinged Grab Rail

1 x Metal Back Rest

#### **Features**

- Grab rails supplied Chrome or Polished Stainless Steel
- Co-ordinating back rest in Metal
- Suitable for all sectors excluding healthcare