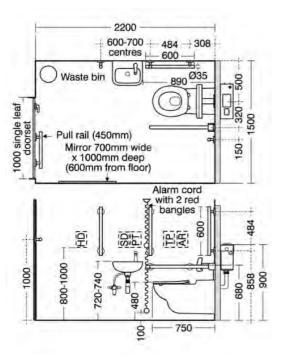

# **Product options:**

SCDMWHLSS: Stainless Steel\* SCDMWHLC: Chrome\*

Drawing for reference only & may not reflect the handing of the pack ordered

<sup>\*</sup> Stainless Steel & Chrome packs provided with white seat