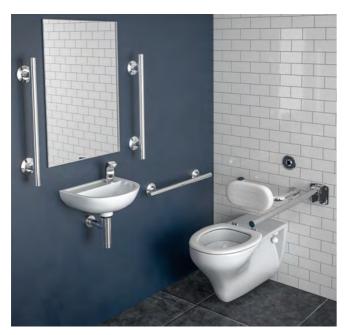

## Description

Complete Doc M compliant WC pack in one box

#### Pack includes:

Wall Hung WC White Seat only Wall Hung WC Mounting Brackets Concealed Sensor Flush Cistern

RHTH Wash Hand Basin

Strainer Waste

Modern Metal Bottle Trap

Sensor Tap - Battery Powered

15mm TMV3 Valve

1 x 450mm Straight Grab Rail

4 x 600mm Straight Grab Rail

1 x 800mm Hinged Grab Rail

1 x Metal Back Rest

#### **Features**

- Grab rails supplied Chrome or Polished Stainless Steel
- Co-ordinating back rest in Metal
- Suitable for all sectors excluding healthcare