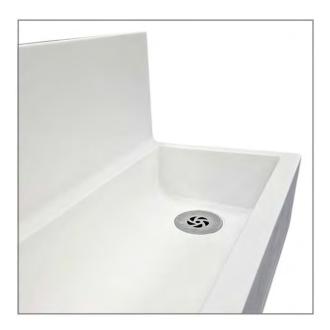

## **Description:**

Our SanCeram thermoformed solid surface wash trough meets all the requirements of the Department of Education's School Output Specification for Sanitaryware.

Made from a single piece of solid surface and thermoformed into a smooth, seamless curve, it eliminates sharp edges and joints that can collect dirt, ensuring superior hygiene and ease of cleaning. In line with DfE guidelines, there are no visible fixings and the removable front access panel is manufactured from hardwearing SGL.

## Features:

- Education wash trough fully compliant with DfE standards – meeting the strictest standards for hygiene and durability
- Constructed from a non-porous, waterproof Corian solid surface
- Thermoformed design with coved edges for enhanced hygiene and easy cleaning
- Built out upstand for wall mounted taps
- 400mm bed depth, adhering to DfE specification
- Fully concealed pipework behind a removable Solid Grade Laminate panel, which is water resistant and highly durable, with anti-tamper fixings
- Wall-mounted installation in line with DfE requirements
- Supplied in Corian Glacier White
- Fire resistant to UK BS476 Class 0
- Available in various lengths