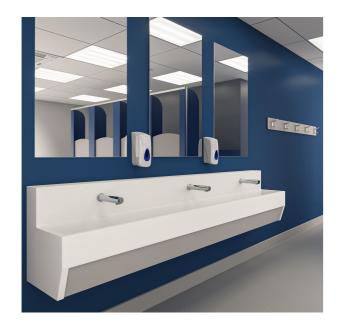

## **Description:**

Our SanCeram thermoformed solid surface wash trough meets all the requirements of the Department of Education's School Output Specification for Sanitaryware.

Made from a single piece of solid surface and thermoformed into a smooth, seamless curve, it eliminates sharp edges and joints that can collect dirt, ensuring superior hygiene and ease of cleaning. In line with DfE guidelines, there are no visible fixings and the removable front access panel is manufactured from hardwearing SGL.

## Features:

- Education wash trough fully compliant with DfE standards – meeting the strictest standards for hygiene and durability
- Constructed from a non-porous, waterproof Corian solid surface
- Thermoformed design with coved edges for enhanced hygiene and easy cleaning
- Built out upstand for wall mounted taps
- 400mm bed depth, adhering to DfE specification
- Fully concealed pipework behind a removable Solid Grade Laminate panel, which is water resistant and highly durable, with anti-tamper fixings
- Wall-mounted installation in line with DfE requirements
- Supplied in Corian Glacier White
- Fire resistant to UK BS476 Class 0
- Available in various lengths