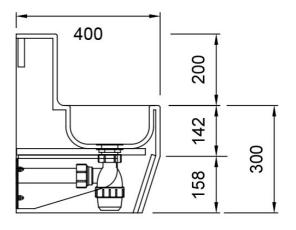

## Features:

- Education wash trough fully compliant with DfE standards – meeting the strictest standards for hygiene and durability
- Constructed from a non-porous, waterproof Corian solid surface
- Thermoformed design with coved edges for enhanced hygiene and easy cleaning
- Built out upstand for wall mounted taps
- 400mm bed depth, adhering to DfE specification
- Fully concealed pipework behind a removable Solid Grade Laminate panel, which is water resistant and highly durable, with anti-tamper fixings
- Wall-mounted installation in line with DfE requirements
- Supplied in Corian Glacier White
- Fire resistant to UK BS476 Class 0
- Available in various lengths