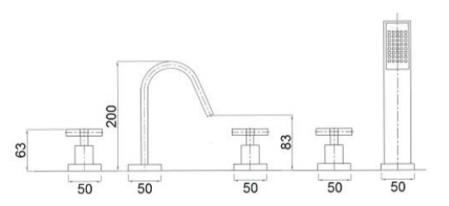

# **Langley 5 Hole Bath/ Shower Mixer Tap**

## **Description**

Langley 5 hole deck mounted bath/ shower mixer tap with pull out shower handset.

#### **Features**

- Minimalistic design.
- With water flow aerator
- Twin hot and cold handles and divertor from bath spout to shower hand set.
- Single function shower handset.
- Supplied with 2000mm interlocking hose.