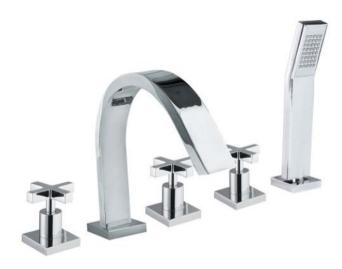

# **Langley 5 Hole Bath/ Shower Mixer Tap**

## **Description**

Langley 5 hole deck mounted bath/ shower mixer tap with pull out shower handset.

#### **Features**

- Minimalistic design.
- With water flow aerator
- Twin hot and cold handles and divertor from bath spout to shower hand set.
- Single function shower handset.
- Supplied with 2000mm interlocking hose.