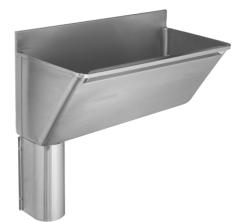

## G22031LN Scrub Up Trough 2400 left hand

## MODEL RANGE: SATURN | G22031LN | 215.0584.437

Hospital equipment | Surgeon scrub-up units

SATURN Scrub up trough, grade 1.4301 (304) stainless steel with satin finish, material thickness 1.5mm. Supplied with a convential waste outlet in the base of the trough and shroud to cover pipework. Fixed to the wall using joggle strips supplied. Manufactured in accordance with HTM64/HBN 00-10 Part C standards.