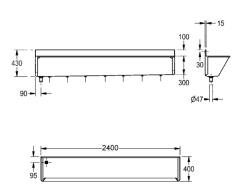

Dimensions 2400 x 430 x 400 mm (W x H x D)

| Technical data        |                                |
|-----------------------|--------------------------------|
| Material thickness    | 1.50 mm                        |
| Overall depth         | 400.00 mm                      |
| Overall height        | 430.00 mm                      |
| Overall width         | 2,400.00 mm                    |
| Material              | Stainless steel                |
| Material code         | 1.4301 Chrome Nickel steel V2A |
| Waste hole position   | Left back corner               |
| Rear upstand          | Yes                            |
| Waste size            | DN 32                          |
| Number of waste holes | 1.00000                        |
| Product code          | 215.0584.437                   |