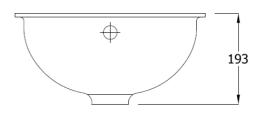

# Langley Countertop Basin 400, No TH

### Code

**LLWB107** 

### **Description**

Langley 400mm countertop / under mounted vanity basin, no tap hole with overflow.

#### **Features**

- Minimalistic design.
- External overflow.
- Install over counter or under counter.
- Template provided in box to cover both installation styles.
- Bottom outlet for ease of maintenance.
- Suitable for all sectors excluding healthcare.

# **Associated Items required:**

**TSWC111:** Waste overflow adapter

### **Trap Options**

**A10R**: 1 1/4" resealing plastic bottle trap **TSWC112**: 1 1/4" metal bottle trap **TSWC114**: 1 1/4" modern metal bottle trap

# **Waste Options**

TSWC101: 1 1/4" strainer waste 80mm, slotted

TSWC103: 1 1/4" swivel waste, slotted

**TSWC105**: 1 1/4" plug and chain waste, sl