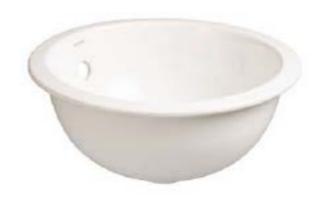

# Langley Countertop Basin 400, No TH

### **Description**

Langley 400mm countertop / under mounted vanity basin, no tap hole with overflow.

#### **Features**

- Minimalistic design.
- External overflow.
- Install over counter or under counter.
- Template provided in box to cover both installation styles.
- Bottom outlet for ease of maintenance.
- Suitable for all sectors excluding healthcare.