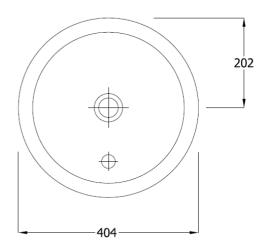

# Langley Countertop Basin 400, No TH

### Code

**LLWB107** 

### **Description**

Langley 400mm countertop / under mounted vanity basin, no tap hole with overflow.

#### **Features**

- Minimalistic design.
- External overflow.
- Install over counter or under counter.
- Template provided in box to cover both installation styles.
- Bottom outlet for ease of maintenance.
- Suitable for all sectors excluding healthcare.

# **Associated Items required:**

**TSWC111:** Waste overflow adapter

### **Trap Options**

**A10R**: 1 1/4" resealing plastic bottle trap **TSWC112**: 1 1/4" metal bottle trap **TSWC114**: 1 1/4" modern metal bottle trap

# **Waste Options**

TSWC101: 1 1/4" strainer waste 80mm, slotted

TSWC103: 1 1/4" swivel waste, slotted

**TSWC105**: 1 1/4" plug and chain waste,