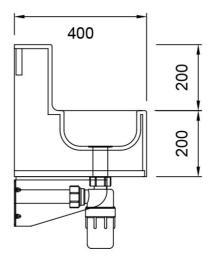

## Features:

- Education wash trough fully compliant with DfE standards – meeting the strictest standards for hygiene and durability
- Constructed from a non-porous, waterproof Corian solid surface
- Thermoformed design with coved edges for enhanced hygiene and easy cleaning
- Built out upstand for wall mounted taps
- 400mm bed depth, adhering to DfE specification
- Wall-mounted installation in line with DfE requirements
- Supplied in Corian Glacier White
- Fire resistant to UK BS476 Class 0
- Available in various lengths