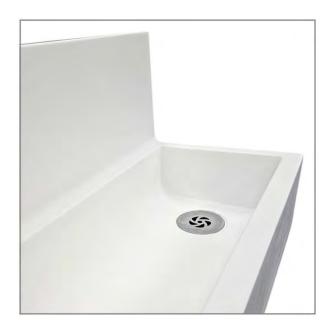

## **Description:**

Our SanCeram thermoformed solid surface wash trough meets all the requirements of the Department of Education's School Output Specification for Sanitaryware.

Made from a single piece of solid surface and thermoformed into a smooth, seamless curve, it eliminates sharp edges and joints that can collect dirt, ensuring superior hygiene and ease of cleaning.

## Features:

- Education wash trough fully compliant with DfE standards – meeting the strictest standards for hygiene and durability
- Constructed from a non-porous, waterproof Corian solid surface
- Thermoformed design with coved edges for enhanced hygiene and easy cleaning
- Built out upstand for wall mounted taps
- 400mm bed depth, adhering to DfE specification
- Wall-mounted installation in line with DfE requirements
- Supplied in Corian Glacier White
- Fire resistant to UK BS476 Class 0
- Available in various lengths