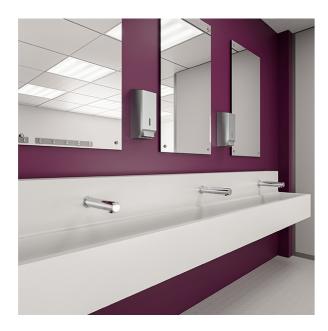

## **Description:**

Our SanCeram thermoformed solid surface wash trough meets all the requirements of the Department of Education's School Output Specification for Sanitaryware.

Made from a single piece of solid surface and thermoformed into a smooth, seamless curve, it eliminates sharp edges and joints that can collect dirt, ensuring superior hygiene and ease of cleaning.

## Features:

- Education wash trough fully compliant with DfE standards – meeting the strictest standards for hygiene and durability
- Constructed from a non-porous, waterproof Corian solid surface
- Thermoformed design with coved edges for enhanced hygiene and easy cleaning
- Built out upstand for wall mounted taps
- 400mm bed depth, adhering to DfE specification
- Wall-mounted installation in line with DfE requirements
- Supplied in Corian Glacier White
- Fire resistant to UK BS476 Class 0
- Available in various lengths