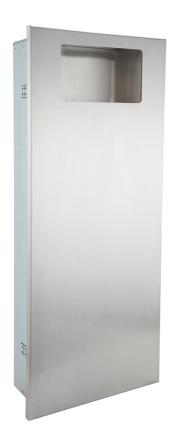

| Product code                        | 0302046                                                                                                                            |
|-------------------------------------|------------------------------------------------------------------------------------------------------------------------------------|
| Description                         | Elite fully recessed waste bin                                                                                                     |
| Dimensions                          | H836 x W342 x D120                                                                                                                 |
| Recess Dimensions                   | H808 x W315 x D105 minimum                                                                                                         |
| Weight                              | 9 <b>kg</b>                                                                                                                        |
| Capacity                            | 18ltr                                                                                                                              |
| Material/Finish                     | Stainless steel with brushed finish                                                                                                |
| Access                              | Removable polypropylene integral waste bin for easy emptying and cleaning. It can be used with or without a waste sack.            |
| Fixings                             | Includes fixing kit for panel installations from 12mm to 40mm thick. Other wall or board types will require a suitable fixing kit. |
| Recommended<br>Installation height: | 75mm from floor                                                                                                                    |