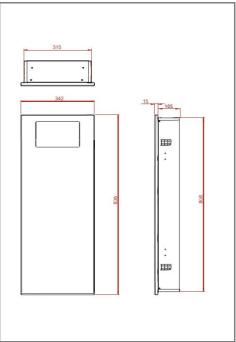

| Product code                        | 0302046                                                                                                                            |
|-------------------------------------|------------------------------------------------------------------------------------------------------------------------------------|
| Description                         | Elite fully recessed waste bin                                                                                                     |
| Dimensions                          | H836 x W342 x D120                                                                                                                 |
| Recess Dimensions                   | H808 x W315 x D105 minimum                                                                                                         |
| Weight                              | 9 <b>kg</b>                                                                                                                        |
| Capacity                            | 18ltr                                                                                                                              |
| Material/Finish                     | Stainless steel with brushed finish                                                                                                |
| Access                              | Removable polypropylene integral waste bin for easy emptying and cleaning. It can be used with or without a waste sack.            |
| Fixings                             | Includes fixing kit for panel installations from 12mm to 40mm thick. Other wall or board types will require a suitable fixing kit. |
| Recommended<br>Installation height: | 75mm from floor                                                                                                                    |