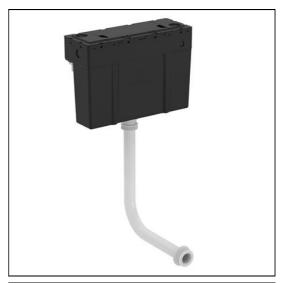

# **ILLUSTRATED**

S3330 Conceala 3 single flush 6 litre cistern, bottom/top inlet, lever operated, easy adjustable to low water volumes (4.5

or 4 litres), internal overflow, flushpipe included, no lever