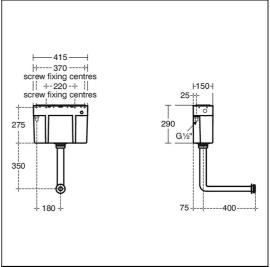

#### Weights **Finishes** S3330 2.30 KG S3330 Neutral / No Finish S4491 0.66 KG (67)S4491 Chrome (AA) **Materials S3330 Plastic** S4491 **Chrome Plated Metal**

**Standards** 

Cistern to BS EN 14055

### **Special Notes**

Choice of lever, purchased separately, check wall thickness requirements. Water volumes adjusted by changing the plug positions on the syphon bell.

Please refer to installation instructions before fitting.