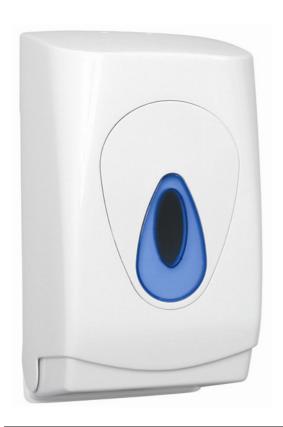

| Product code                        | 0302539                                                                                                        |
|-------------------------------------|----------------------------------------------------------------------------------------------------------------|
| Description                         | Lockable multiflat toilet tissue dispenser with blue translucent viewing window                                |
| Dimensions                          | H275 x W150 x D130                                                                                             |
| Weight                              | 0.6 kg                                                                                                         |
| Paper                               | Multiflat or flat pack toilet tissue up to 125mm in width                                                      |
| Capacity                            | Maximum stack height – 230mm                                                                                   |
| Material/Finish                     | ABS in white                                                                                                   |
| Fixings                             | Includes fixing kit for hard wall installations. Other wall or board types will require a suitable fixing kit. |
| Recommended<br>Installation height: | 1000mm from floor                                                                                              |