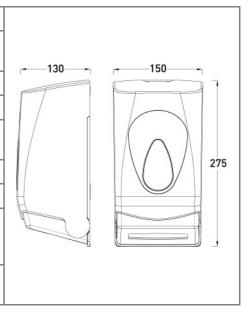

| Product code                        | 0302539                                                                                                        |
|-------------------------------------|----------------------------------------------------------------------------------------------------------------|
| Description                         | Lockable multiflat toilet tissue dispenser with blue translucent viewing window                                |
| Dimensions                          | H275 x W150 x D130                                                                                             |
| Weight                              | 0.6 kg                                                                                                         |
| Paper                               | Multiflat or flat pack toilet tissue up to 125mm in width                                                      |
| Capacity                            | Maximum stack height – 230mm                                                                                   |
| Material/Finish                     | ABS in white                                                                                                   |
| Fixings                             | Includes fixing kit for hard wall installations. Other wall or board types will require a suitable fixing kit. |
| Recommended<br>Installation height: | 1000mm from floor                                                                                              |