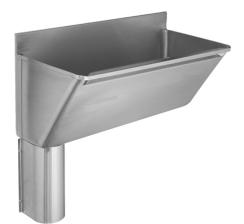

## G22030LN Scrub up trough 1600 left hand

## MODEL RANGE: SATURN | G22030LN | 215.0584.435

Hospital equipment | Surgeon scrub-up units

400

SATURN Scrub up trough, grade 1.4301 (304) stainless steel with satin finish, material thickness 1.5mm. Supplied with a convential waste outlet in the base of the trough and shroud to cover pipework. Fixed to the wall using joggle strips supplied. Manufactured in accordance with HTM64/HBN 00-10 Part C standards.