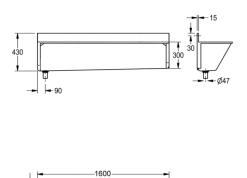

Dimensions 1600 x 420 x 400 mm (W x H x D)

| Technical data        |                                |
|-----------------------|--------------------------------|
| Material thickness    | 1.50 mm                        |
| Overall depth         | 400.00 mm                      |
| Overall height        | 430.00 mm                      |
| Overall width         | 1,600.00 mm                    |
| Material              | Stainless steel                |
| Material code         | 1.4301 Chrome Nickel steel V2A |
| Waste hole position   | Left back corner               |
| Rear upstand          | Yes                            |
| Waste size            | DN 32                          |
| Number of waste holes | 1.00000                        |
| Product code          | 215.0584.435                   |