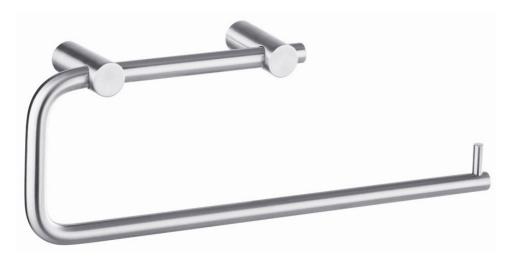

| Product code                        | 0302510                                                                                                    |
|-------------------------------------|------------------------------------------------------------------------------------------------------------|
| Description                         | Double toilet roll holder                                                                                  |
| Dimensions                          | H85 x W254 x D40                                                                                           |
| Weight                              | 0.4kg                                                                                                      |
| Paper                               | Standard perforated rolls with maximum width of 110mm and 45mm core.                                       |
| Capacity                            | Two – maximum roll diameter 110mm                                                                          |
| Material/Finish                     | Stainless steel with satin finish                                                                          |
| Fixings                             | Includes fixing kit for hard wall installations. Other wall or board types will require a suitable fixing. |
| Recommended<br>Installation height: | 750mm from floor                                                                                           |