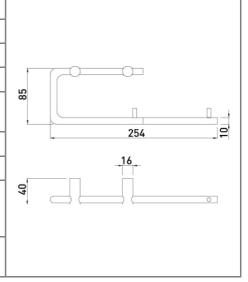

| Product code                        | 0302510                                                                                                    |
|-------------------------------------|------------------------------------------------------------------------------------------------------------|
| Description                         | Double toilet roll holder                                                                                  |
| Dimensions                          | H85 x W254 x D40                                                                                           |
| Weight                              | 0.4kg                                                                                                      |
| Paper                               | Standard perforated rolls with maximum width of 110mm and 45mm core.                                       |
| Capacity                            | Two – maximum roll diameter 110mm                                                                          |
| Material/Finish                     | Stainless steel with satin finish                                                                          |
| Fixings                             | Includes fixing kit for hard wall installations. Other wall or board types will require a suitable fixing. |
| Recommended<br>Installation height: | 750mm from floor                                                                                           |