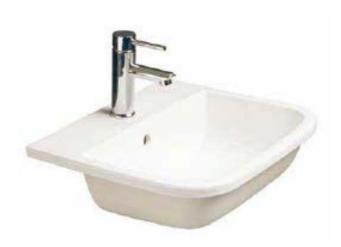

# SanCeram

Note: Photo for illustration purpose only

# **Shenley Countertop Basin 500, CTH**

#### **Description**

Shenley 500mm countertop vanity basin, two tap holes with overflow and chainstay.