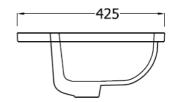

# SanCeram



Note: Photo for illustration purpose only







# **Shenley Countertop Basin 500, CTH**

#### Code

**SHWB104** 

#### **Description**

Shenley 500mm countertop vanity basin, two tap holes with overflow and chainstay.

#### **Features**

- Contemporary design
- Overflow
- Bottom outlet for ease of maintenance
- Template provided in box.
- Suitable for all sectors excluding healthcare

#### **Alternative Option**

**SHWB103**: Shenley 500mm countertop vanity basin, central tap hole with overflow and chain stay hole

#### **Trap Options**

A10R: 1 1/4" resealing plastic bottle trap TSWC112: 1 1/4" metal bottle trap TSWC114: 1 1/4" modern metal bottle trap

#### **Waste Options**

TSWC101: 1 1/4" strainer waste 80mm, slotted

TSWC103: 1 1/4" swivel waste, slotted

TSWC105: 1 1/4" plug and chain waste, slotted tail

TSWC107: 1 1/4" click