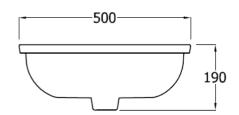

# SanCeram



Note: Photo for illustration purpose only







# **Shenley Countertop Basin 500, CTH**

#### Code

**SHWB104** 

#### **Description**

Shenley 500mm countertop vanity basin, two tap holes with overflow and chainstay.

#### **Features**

- Contemporary design
- Overflow
- Bottom outlet for ease of maintenance
- Template provided in box.
- Suitable for all sectors excluding healthcare

#### **Alternative Option**

**SHWB103**: Shenley 500mm countertop vanity basin, central tap hole with overflow and chain stay hole

#### **Trap Options**

A10R: 1 1/4" resealing plastic bottle trap TSWC112: 1 1/4" metal bottle trap TSWC114: 1 1/4" modern metal bottle trap

#### **Waste Options**

TSWC101: 1 1/4" strainer waste 80mm, slotted

TSWC103: 1 1/4" swivel waste, slotted

TSWC105: 1 1/4" plug and chain waste, slotted tail

TSWC107: 1 1/4" clic