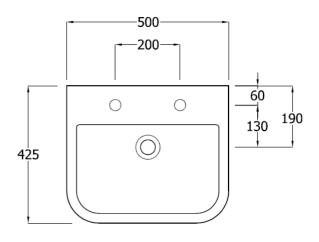

# SanCeram



Note: Photo for illustration purpose only







# **Shenley Countertop Basin 500, CTH**

#### Code

**SHWB104** 

#### **Description**

Shenley 500mm countertop vanity basin, two tap holes with overflow and chainstay.

#### **Features**

- Contemporary design
- Overflow
- Bottom outlet for ease of maintenance
- Template provided in box.
- Suitable for all sectors excluding healthcare

#### **Alternative Option**

**SHWB103**: Shenley 500mm countertop vanity basin, central tap hole with overflow and chain stay hole

#### **Trap Options**

A10R: 1 1/4" resealing plastic bottle trap TSWC112: 1 1/4" metal bottle trap TSWC114: 1 1/4" modern metal bottle trap

#### **Waste Options**

TSWC101: 1 1/4" strainer waste 80mm, slotted

TSWC103: 1 1/4" swivel waste, slotted

TSWC105: 1 1/4" plug and chain waste, slotted tail

TSWC107: 1 1/4" cl