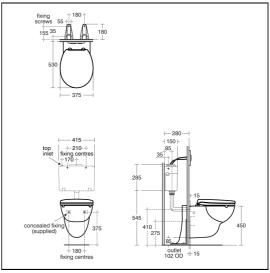

# Contour 21+ Wall Mounted Rimless WC Suite

| ILLUSTRATED |                                                                                                                                                  |  |
|-------------|--------------------------------------------------------------------------------------------------------------------------------------------------|--|
| S0443       | (WC H) Contour 21+ wall mounted rimless WC pan with horizontal outlet and anti-microbial glaze                                                   |  |
| S3643       | Conceala 2 cistern 4.5/3 or 4/2.6 litre dual flush valve side supply and internal overflow, alternative height plastic flushbends, no flushplate |  |
| S0670       | Contour 21+ slim slow close seat and cover with top fix hinges                                                                                   |  |
| E4463       | Karisma flush plate dual flush, chrome, unbranded                                                                                                |  |
| S9139       | Support bracket for wall mounted WC raised height with holts                                                                                     |  |

#### **Special Notes**

S9139 support brackets secured to floor within the duct. WC fixed to support brackets with bolts supplied. Joint sealed with waterproof sealant (not supplied).