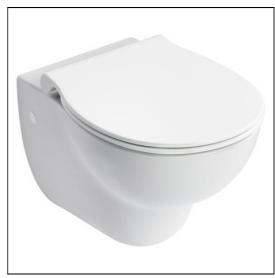

# Contour 21+ Wall Mounted Rimless WC Suite

| ILLUSTRATED |                                                                                                                                                  |  |
|-------------|--------------------------------------------------------------------------------------------------------------------------------------------------|--|
| S0443       | (WC H) Contour 21+ wall mounted rimless WC pan with horizontal outlet and anti-microbial glaze                                                   |  |
| S3643       | Conceala 2 cistern 4.5/3 or 4/2.6 litre dual flush valve side supply and internal overflow, alternative height plastic flushbends, no flushplate |  |
| S0670       | Contour 21+ slim slow close seat and cover with top fix hinges                                                                                   |  |
| E4463       | Karisma flush plate dual flush, chrome, unbranded                                                                                                |  |
| S9139       | Support bracket for wall mounted WC raised height with holts                                                                                     |  |