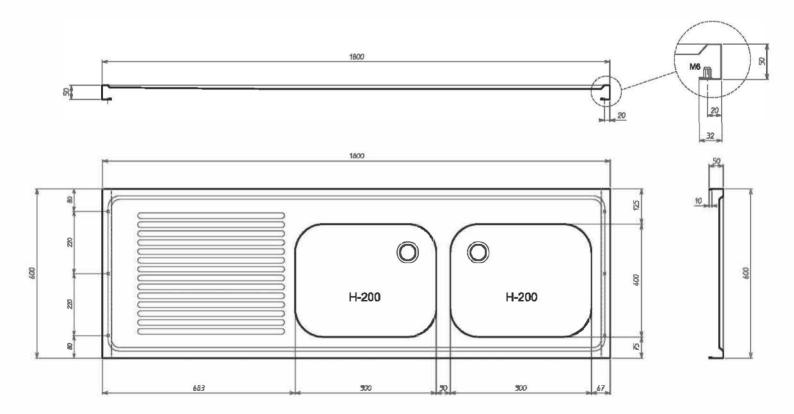

## **Product Description:**

A double bowl sink with left hand drainer manufactured from 304 stainless steel. The unit is turned down on all four sides with no overflow and no tapholes.

The wall mounted unit is supplied with a cantilever bracket as standard or can be fitted with front support legs (as per the image). The edges are rimmed and turned down, and the underside is sound-deadened with smooth, impermeable, easily to clean material.

# **Technical Specification:**

| 1.                      |                                                |
|-------------------------|------------------------------------------------|
| Dimensions (mm)         | 1800 x 600                                     |
| Construction            | Pressed, folded and welded                     |
| Material                | 1.4301 (304) stainless steel                   |
| Material Thickness (mm) | 1.2                                            |
| Fixings                 | Cantilever wall brackets & optional front legs |