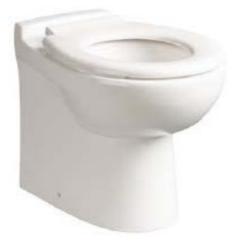

#### Description

Shenley back to wall children's low height (350mm to rim) WC pan with horizontal outlet.

#### Features

- Easy clean design.
- 350mm high to rim.
- Box rim flushing