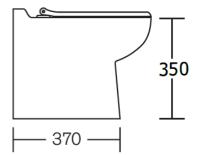

#### Description

Shenley back to wall children's low height (350mm to rim) WC pan with horizontal outlet.

## Finish

Alpine White

Size 330W x 480L x 350H mm

Weight

17kg