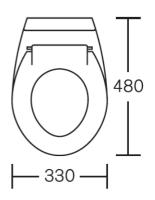

# SanCeram







## Shenley Back to Wall Children's WC

### Code

SHWC101

#### Description

Shenley back to wall children's low height (350mm to rim) WC pan with horizontal outlet.

#### Features

- Easy clean design.
- 350mm high to rim.
- Box rim flushing

#### Flushing options:

CIST101: Mirage concealed dual flush lever cistern.

**CIST102**: Mirage concealed dual flush dimple lever cistern.. **CIST103**: Miniflo concealed single flush cistern with square button.

**CIST104**: Miniflo concealed dual flush cistern with square button.

**CIST105**: Miniflo concealed single flush cistern with palm push button.

**CIST106**: Miniflo concealed single flush cistern with metal vandal resistant button.

**CIST107**: Miniflo concealed dual flush cistern with Oyster push plate.

**CIST108**: Miniflo conceal