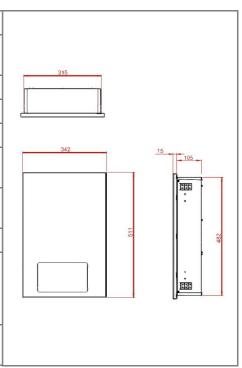

| Product code                        | 0302045                                                                                                                            |
|-------------------------------------|------------------------------------------------------------------------------------------------------------------------------------|
| Description                         | Elite, lockable, recessed hand paper towel dispenser                                                                               |
| Dimensions                          | H511 x W342 x D120                                                                                                                 |
| Recess Dimensions                   | H482 x W315 x D105 minimum                                                                                                         |
| Weight                              | 6.4 <b>kg</b>                                                                                                                      |
| Paper                               | Interleaved, c-fold or z-fold towels from up to 100mm deep x up to 245mm wide.                                                     |
| Capacity                            | Up to <b>500 premium towels</b>                                                                                                    |
| Material/Finish                     | Stainless steel with brushed satin finish                                                                                          |
| Fixings                             | Includes fixing kit for panel installations from 12mm to 40mm thick. Other wall or board types will require a suitable fixing kit. |
| Recommended<br>Installation height: | 1170mm from floor                                                                                                                  |