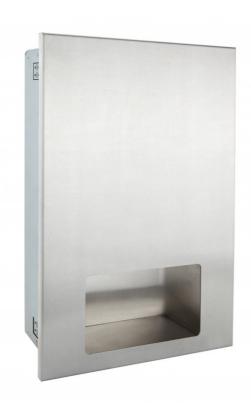

| Product code                        | 0302045                                                                                                                            |
|-------------------------------------|------------------------------------------------------------------------------------------------------------------------------------|
| Description                         | Elite, lockable, recessed hand paper towel dispenser                                                                               |
| Dimensions                          | H511 x W342 x D120                                                                                                                 |
| Recess Dimensions                   | H482 x W315 x D105 minimum                                                                                                         |
| Weight                              | 6.4 <b>kg</b>                                                                                                                      |
| Paper                               | Interleaved, c-fold or z-fold towels from up to 100mm deep x up to 245mm wide.                                                     |
| Capacity                            | Up to <b>500 premium towels</b>                                                                                                    |
| Material/Finish                     | Stainless steel with brushed satin finish                                                                                          |
| Fixings                             | Includes fixing kit for panel installations from 12mm to 40mm thick. Other wall or board types will require a suitable fixing kit. |
| Recommended<br>Installation height: | 1170mm from floor                                                                                                                  |