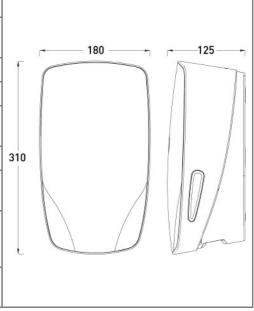

| Product code                        | 0302517                                                                                                        |
|-------------------------------------|----------------------------------------------------------------------------------------------------------------|
| Description                         | Lockable multiflat toilet tissue<br>dispenser                                                                  |
| Dimensions                          | H310 x W180 x D125                                                                                             |
| Weight                              | 0.85 kg                                                                                                        |
| Paper                               | Multiflat or flat pack toilet tissue up to 125mm in width                                                      |
| Capacity                            | Maximum stack height – 220mm                                                                                   |
| Material/Finish                     | ABS in black finish and stainless steel with brushed satin finish                                              |
| Fixings                             | Includes fixing kit for hard wall installations. Other wall or board types will require a suitable fixing kit. |
| Recommended<br>Installation height: | 1000mm from floor                                                                                              |