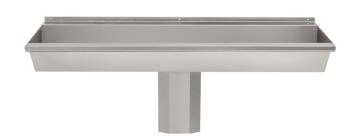

## Wash Trough - 1200mm long

## **Product Description:**

Wall mounted wash trough with tap deck and rear splashback.

Manufactured from 1.2mm thick grade 304 stainless steel with central 38mm waste with a nominal 400mm projection.