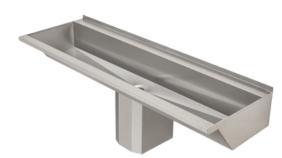

## Wash Trough - 1200mm long

## **Product Description:**

Wall mounted wash trough with tap deck and rear splashback.

Manufactured from 1.2mm thick grade 304 stainless steel with central 38mm waste with a nominal 400mm projection.