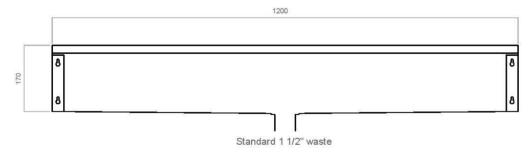

## **Standard Variations:**

| SSWTI200 | 1200 x 400 x 170h |
|----------|-------------------|
| SSWT1800 | 1800 x 400 x 170h |
| SSWT2400 | 2400 x 400 x 170h |

## **Technical Specification:**

| Dimensions (mm)         | 1200 x 400 x 170h                   |
|-------------------------|-------------------------------------|
| Construction            | Pressed, folded and welded          |
| Material                | 1.4301 (304) stainless steel        |
| Material Thickness (mm) | 1.2                                 |
| Fixings                 | Wall bracket and two key hole slots |