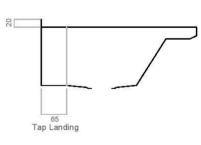

## **Product Description:**

Wall mounted wash trough with tap deck and rear splashback.

Manufactured from 1.2mm thick grade 304 stainless steel with central 38mm waste with a nominal 400mm projection.

## **Technical Specification:**

| Dimensions (mm)         | 1200 x 400 x 170h                   |
|-------------------------|-------------------------------------|
| Construction            | Pressed, folded and welded          |
| Material                | 1.4301 (304) stainless steel        |
| Material Thickness (mm) | 1.2                                 |
| Fixings                 | Wall bracket and two key hole slots |