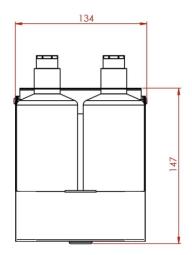

#### **Product Dimensions:**

Height: 147mm Width: 134mm Depth: 62mm Weight: 1Kg Capacity: x2 250/300ml Bottles