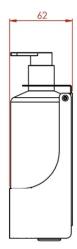

#### **Product Dimensions:**

Height: 147mm Width: 134mm Depth: 62mm Weight: 1Kg Capacity: x2 250/300ml Bottles