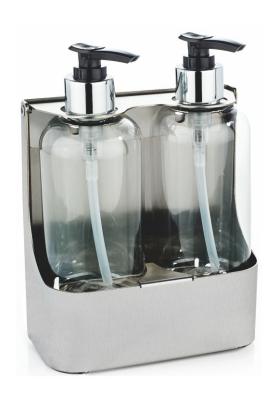

# Brushed Stainless 250/300ml Twin Bottle Holder

### **Product Features:**

- Designed to hold x2 250/300ml Hand Soap Bottled
- Brushed Stainless Steel
- 304L Grade Stainless Steel / 240g
- Key Lockable

#### Manufactured in the UK

These lockable stainless steel bottle holders are designed to take either 250ml or 300ml hand soap bottles, constructed from a quality grade stainless steel the units are ideal for executive washrooms located in offices, hotels, bars and restaurants.

Available in a single or twin, the design incorporates an easy to use lock and key with a simple hinged cover that requires minimum effort to replace empty bottles. The unit is fixed to the wall with the fixing kit and adjustable back plate that is provided giving extra security. The lock is concealed underneath, away from the users view.

Made in a quality brushed stainless steel finish.