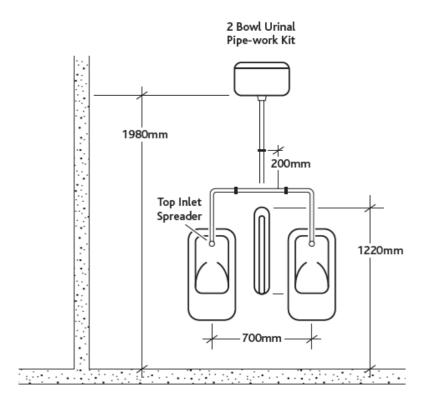

#### **Description**

Two station stainless steel exposed urinal flushpipe for use with top inlet urinal spreader.

#### **Features**

- Stainless steel construction with pipe supports.
- All pipes pre-shaped and cut to meet cistern and spreader.
- Wall fixings to provide adequate bowl separation.
- For exposed urinal installation only.