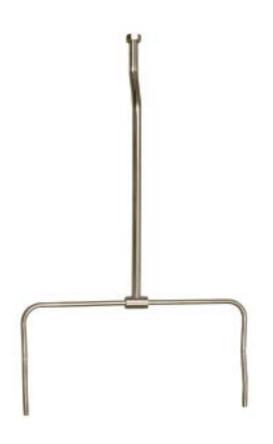

#### **Description**

Two station stainless steel exposed urinal flushpipe for use with top inlet urinal spreader.

#### **Features**

- Stainless steel construction with pipe supports.
- All pipes pre-shaped and cut to meet cistern and spreader.
- Wall fixings to provide adequate bowl separation.
- For exposed urinal installation only.

#### Size

1070mm length