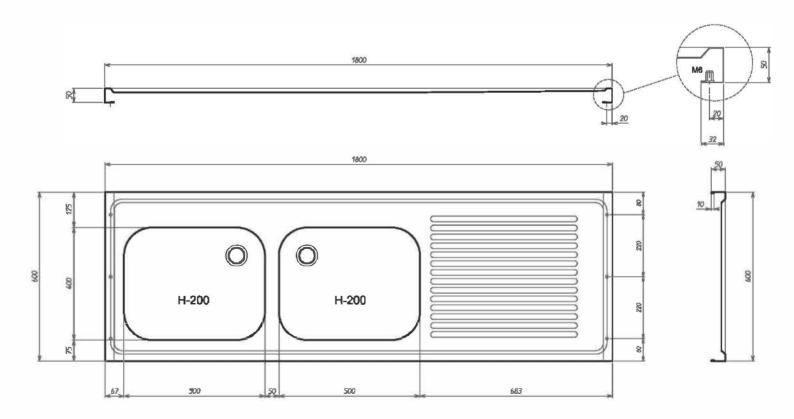

## **Standard Variations:**

| SSSTBR 1800 x 600 double bowl with right hand drainer |
|-------------------------------------------------------|
|-------------------------------------------------------|

## **Technical Specification:**

| Dimensions (mm)         | 1800 x 600                                     |
|-------------------------|------------------------------------------------|
| Construction            | Pressed, folded and welded                     |
| Material                | 1.4301 (304) stainless steel                   |
| Material Thickness (mm) | 1.2                                            |
| Fixings                 | Cantilever wall brackets & optional front legs |