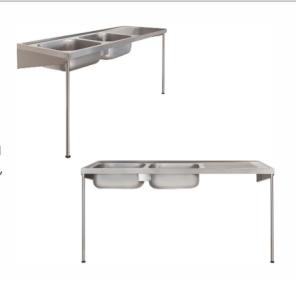

## **Product Description:**

A double bowl sink with right hand drainer manufactured from 304 stainless steel. The unit is turned down on all four sides with no overflow and no tapholes.

The wall mounted unit is supplied with a cantilever bracket as standard or can be fitted with front support legs (as per the image). The edges are rimmed and turned down, and the underside is sound-deadened with smooth, impermeable, easily to clean material.