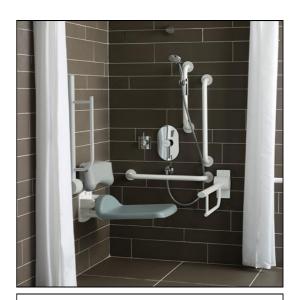

## ILLUSTRATED

Shower room pack with folding shower seat and back support in grey, 3 x 60cm grab rails, 2 x hinged rails and 2 x 45cm grab rails, lever operated thermostatic mixer for concealed supplies, shower handset holder, handset & hose, fixed short projection shower head. lever operated diverter.