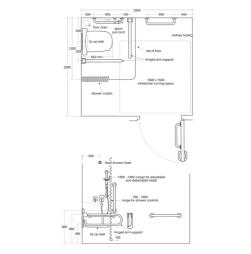

#### **Special Notes**

For LRV and RAL numbers see Doc M introduction.

Fixing heights: Floor to top of shower seat 480mm. Floor to centre of back rest of rail 800mm. Floor to centre of horizontal grab rail 800mm