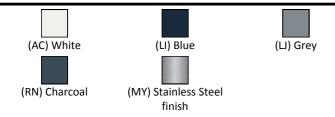

### **FINISH OPTIONS**

#### **Special Notes**

For LRV and RAL numbers see Doc M introduction.

Fixing heights: Floor to top of shower seat 480mm. Floor to centre of back rest of rail 800mm. Floor to centre of horizontal grab rail 800mm