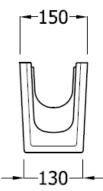

**Size** 715 x 200 x 150mm

Weight 10.1 kg

call us 01474 338300 e-mail us sales@theswc.co.uk visit us www.theswc.co.uk