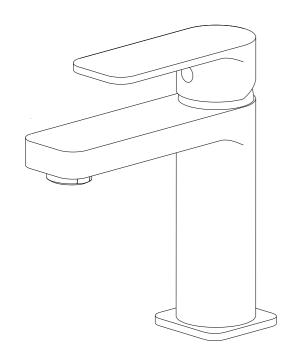

# Basin mixer Installation









Click Waste





#### **Product Specification**

Minimum Pressure Maximum Pressure 0.5bar 6.0bar

#### NOTE:

ISOLATION VALVE NOT SUPPIFD



Cleaning

All surfaces should be cleaned using a clean damp cloth. No abrasive cleaning agents or materials should be used.

#### Flexible Connecting Pipes

Care must be taken when connecting the flexible connection pipes to the household pipework to ensure they do not bend sharply and kink or twist.



Important: Failure to follow these guidelines may result in poor performance and damage to the flexible connecting pipes.

## Horse Shoe Type Fixing Kit



## Locknut With Screw Fixing Kit



## Securing Collar Fixing Kit



# Locknut Fixing Kit