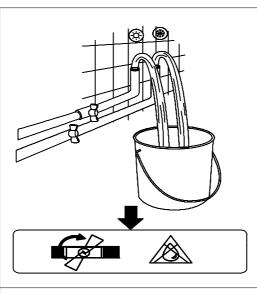

#### NOTE:

ISOLATION VALVE NOT SUPPIFD

Cleaning

All surfaces should be cleaned using a clean damp cloth. No abrasive cleaning agents or materials should be used.