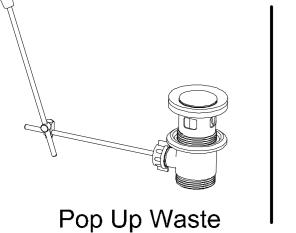

# Basin mixer Installation









Click Waste





#### **Product Specification**

Minimum Pressure Maximum Pressure 0.5bar 6.0bar

#### NOTE:

ISOLATION VALVE NOT SUPPIFD



Cleaning

All surfaces should be cleaned using a clean damp cloth. No abrasive cleaning agents or materials should be used.

#### Flexible Connecting Pipes

Care must be taken when connecting the flexible connection pipes to the household pipework to ensure they do not bend sharply and kink or twist.



Important: Failure to follow these guidelines may result in poor performance and damage to the flexible connecting pipes.

## Horse Shoe Type Fixing Kit



## Locknut With Screw Fixing Kit



## Securing Collar Fixing Kit



# Locknut Fixing Kit