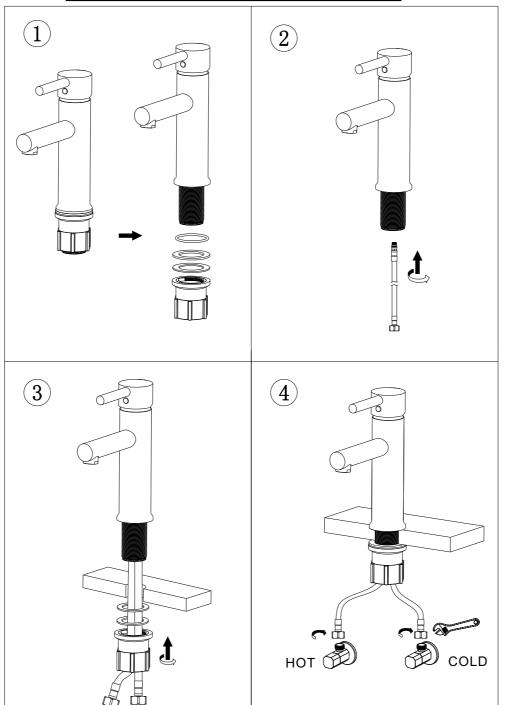

# Basin mixer Installation









Click Waste





#### **Product Specification**

Minimum Pressure Maximum Pressure 0.5bar 6.0bar

#### NOTE:

ISOLATION VALVE NOT SUPPIFD



Cleaning

All surfaces should be cleaned using a clean damp cloth. No abrasive cleaning agents or materials should be used.

#### Flexible Connecting Pipes

Care must be taken when connecting the flexible connection pipes to the household pipework to ensure they do not bend sharply and kink or twist.



Important: Failure to follow these guidelines may result in poor performance and damage to the flexible connecting pipes.

## Horse Shoe Type Fixing Kit



## Locknut With Screw Fixing Kit



## Securing Collar Fixing Kit



# Locknut Fixing Kit