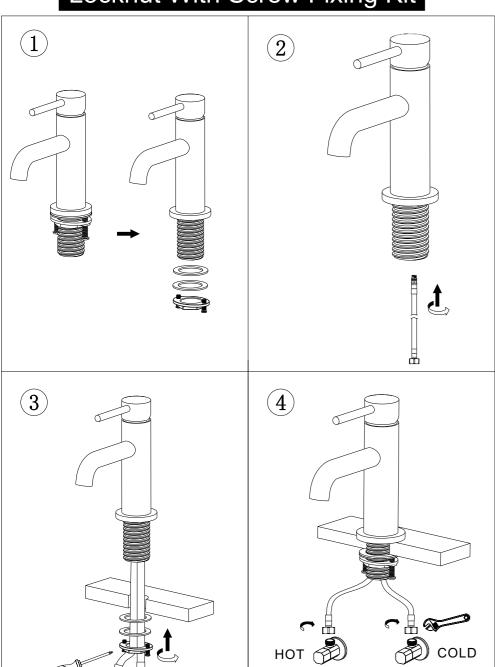

# Basin mixer Installation









Click Waste





#### **Product Specification**

Minimum Pressure Maximum Pressure 0.5bar 6.0bar

#### NOTE:

ISOLATION VALVE NOT SUPPIFD



Cleaning

All surfaces should be cleaned using a clean damp cloth. No abrasive cleaning agents or materials should be used.

#### Flexible Connecting Pipes

Care must be taken when connecting the flexible connection pipes to the household pipework to ensure they do not bend sharply and kink or twist.



Important: Failure to follow these guidelines may result in poor performance and damage to the flexible connecting pipes.

## Horse Shoe Type Fixing Kit



## Locknut With Screw Fixing Kit



## Securing Collar Fixing Kit



# Locknut Fixing Kit