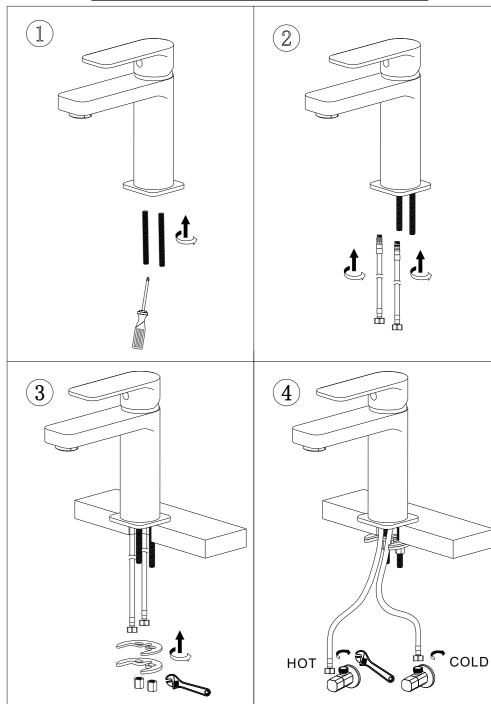

# Basin mixer Installation









Click Waste





#### **Product Specification**

Minimum Pressure Maximum Pressure 0.5bar 6.0bar

#### NOTE:

ISOLATION VALVE NOT SUPPIFD



Cleaning

All surfaces should be cleaned using a clean damp cloth. No abrasive cleaning agents or materials should be used.

#### Flexible Connecting Pipes

Care must be taken when connecting the flexible connection pipes to the household pipework to ensure they do not bend sharply and kink or twist.



Important: Failure to follow these guidelines may result in poor performance and damage to the flexible connecting pipes.

## Horse Shoe Type Fixing Kit



## Locknut With Screw Fixing Kit



## Securing Collar Fixing Kit



# Locknut Fixing Kit