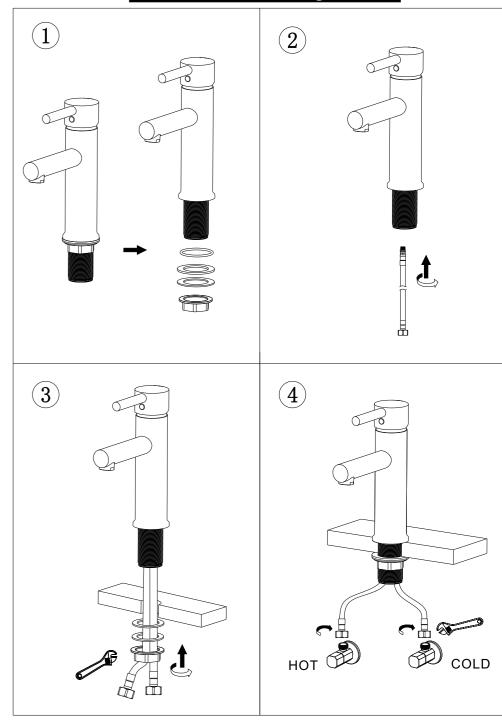

# Basin mixer Installation









Click Waste





#### **Product Specification**

Minimum Pressure Maximum Pressure 0.5bar 6.0bar

#### NOTE:

ISOLATION VALVE NOT SUPPIFD



Cleaning

All surfaces should be cleaned using a clean damp cloth. No abrasive cleaning agents or materials should be used.

#### Flexible Connecting Pipes

Care must be taken when connecting the flexible connection pipes to the household pipework to ensure they do not bend sharply and kink or twist.



Important: Failure to follow these guidelines may result in poor performance and damage to the flexible connecting pipes.

## Horse Shoe Type Fixing Kit



## Locknut With Screw Fixing Kit



## Securing Collar Fixing Kit



# Locknut Fixing Kit