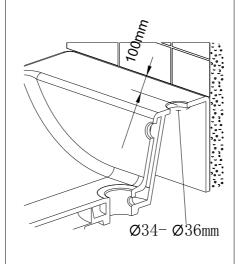

# Basin mixer Installation









Click Waste





#### **Product Specification**

Minimum Pressure Maximum Pressure 0.5bar 6.0bar

#### NOTE:

ISOLATION VALVE NOT SUPPIFD



Cleaning

All surfaces should be cleaned using a clean damp cloth. No abrasive cleaning agents or materials should be used.

#### Flexible Connecting Pipes

Care must be taken when connecting the flexible connection pipes to the household pipework to ensure they do not bend sharply and kink or twist.



Important: Failure to follow these guidelines may result in poor performance and damage to the flexible connecting pipes.

## Horse Shoe Type Fixing Kit



## Locknut With Screw Fixing Kit



## Securing Collar Fixing Kit



# Locknut Fixing Kit