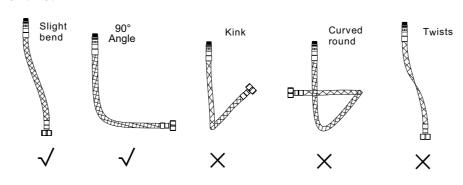

#### Flexible Connecting Pipes

Care must be taken when connecting the flexible connection pipes to the household pipework to ensure they do not bend sharply and kink or twist.

Important: Failure to follow these guidelines may result in poor performance and damage to the flexible connecting pipes.