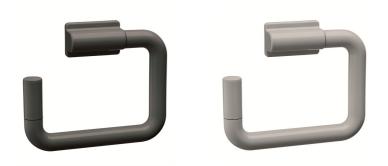

## SanCeram

| Product code                        | Light Grey – 0300403<br>Dark Grey – 0300147                                   |  |
|-------------------------------------|-------------------------------------------------------------------------------|--|
| Description                         | Lockable toilet roll holder for a single roll                                 |  |
| Dimensions                          | H130 x W155 x D25                                                             |  |
| Weight                              | 0.1kg                                                                         |  |
| Paper                               | Standard perforated roll with maximum width of 110mm and 45mm core            |  |
| Capacity                            | Maximum roll diameter – 120mm                                                 |  |
| Material/Finish                     | Nylon in light grey<br>or<br>Nylon in dark grey                               |  |
| Fixings                             | Wall or panel mounted – includes fixings<br>for a variety of wall/panel types |  |
| Recommended<br>Installation height: | 750mm from floor                                                              |  |