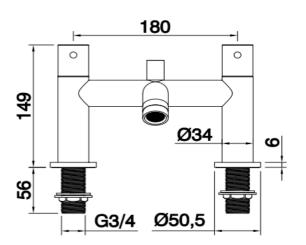

# **Technical Specification:**

Max perating pressure: 6.0 bar Min operating pressure: 1.5 bar