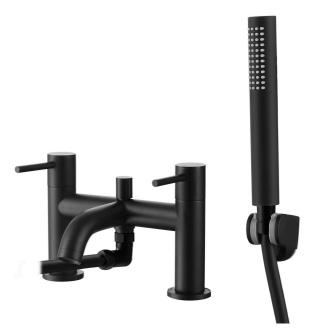

# **Kemsley Bath Shower Mixer Tap - Matt Black**

## Code

KMBW104MB

# **Description**

Kemsley deck mounted bath shower mixer tap with shower kit