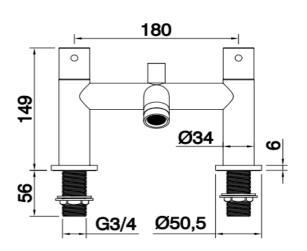

# **Technical Specification:**

Max perating pressure: 6.0 bar Min operating pressure: 1.5 bar

# Finish:

Chrome