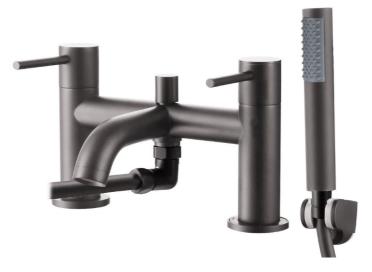

# **Kemsley Bath Shower Mixer Tap - Chrome**

# Description

Kemsley deck mounted bath shower mixer tap with shower kit