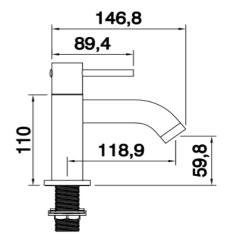

/Min):

| Bar          | 0.5 | 1.0 | 2.0  | 3.0  |  |
|--------------|-----|-----|------|------|--|
| Un-regulated | 6.4 | 9.5 | 13.9 | 17.2 |  |















# **Kemsley Bath Shower Mixer Tap - Matt Black**

## Code

KMBW104MB

# **Description**

Kemsley deck mounted bath shower mixer tap with shower kit

# **Features**

- 1/4 Turn opperation
- Ceramic cartridge
- Spout aerator
- Supplied with single mode ABS handset and wall mounted holder
- 1.5m smooth PVC hose
- WRAS approved
- · Available in 4 finishes

# **Technical Specification:**

Max perating pressure: 6.0 bar Min operating pressure: 1.5 bar

# Finish:

Chrome

# Flow Rate (Bar - Ltr/Min):

| Bar          | 0.5 | 1.0 | 2.0  | 3.0  |  |
|--------------|-----|-----|------|------|--|
| Un-regulated | 6.4 | 9.5 | 13.9 | 17.2 |  |











# **Kemsley Bath Shower Mixer Tap - Matt Grey**

### Code

KMBW104MG

# Description

Kemsley deck mounted bath shower mixer tap with shower kit

# **Features**

- 1/4 Turn opperation
- Ceramic cartridge
- Spout aerator
- Supplied with single mode ABS handset and wall mounted holder
- 1.5m smooth PVC hose
- WRAS approved
- · Available in 4 finishes

# **Technical Specification:**

Max perating pressure: 6.0 bar Min operating pressure: 1.5 bar

# Finish:

Chrome

# Flow Rate (Bar - Ltr/Min):

| Bar          | 0.5 | 1.0 | 2.0  | 3.0  |  |
|--------------|-----|-----|------|------|--|
| Un-regulated | 6.4 | 9.5 | 13.9 | 17.2 |  |



















# **Kemsley Bath Shower Mixer Tap - Brushed Brass**

## Code

KMBW104BB

# **Description**

Kemsley deck mounted bath shower mixer tap wi