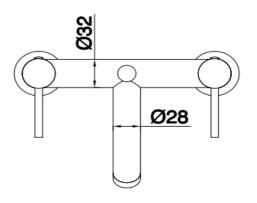

# **Kemsley Bath Shower Mixer Tap - Chrome**

# Description

Kemsley deck mounted bath shower mixer tap with shower kit

# **Features**

- 1/4 Turn opperation
- Ceramic cartridge
- Spout aerator
- Supplied with single mode ABS handset and wall mounted holder
- 1.5m smooth PVC hose
- WRAS approved
- Available in 4 finishes