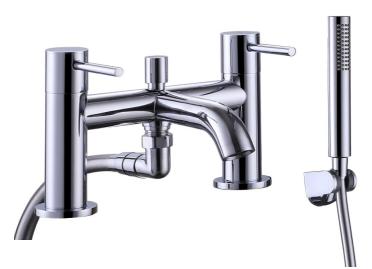

# **Kemsley Bath Shower Mixer Tap - Chrome**

# Description

Kemsley deck mounted bath shower mixer tap with shower kit

# **Features**

- 1/4 Turn opperation
- Ceramic cartridge
- Spout aerator
- Supplied with single mode ABS handset and wall mounted holder
- 1.5m smooth PVC hose
- WRAS approved
- Available in 4 finishes