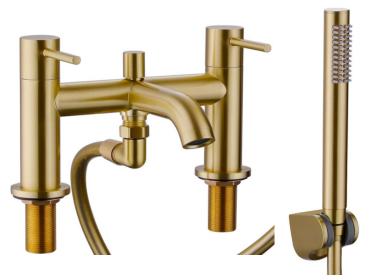

# **Kemsley Bath Shower Mixer Tap - Brushed Brass**

# **Description**

Kemsley deck mounted bath shower mixer tap with shower kit