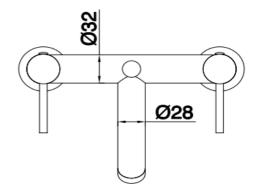

# 88 Ø28

# **Kemsley Bath Shower Mixer Tap - Chrome**

# Description

Kemsley deck mounted bath shower mixer tap with shower kit