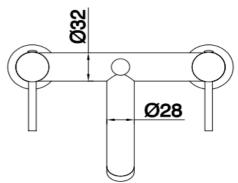

# 88 Ø28



# **Kemsley Bath Shower Mixer Tap - Chrome**

# Code

KMBW104

# Description

Kemsley deck mounted bath shower mixer tap with shower kit

# **Features**

- 1/4 Turn opperation
- Ceramic cartridge
- Spout aerator
- Supplied with single mode ABS handset and wall mounted holder
- 1.5m smooth PVC hose
- WRAS approved
- Available in 4 finishes

# **Technical Specification:**

Max perating pressure: 6.0 bar Min operating pressure: 1.5 bar

# Finish:

Chrome

# Flow Rate (Bar – Ltr/Min):

| Bar          | 0.5 | 1.0 | 2.0  | 3.0  |  |
|--------------|-----|-----|------|------|--|
| Un-regulated | 6.4 | 9.5 | 13.9 | 17.2 |  |















# **Kemsley Bath Shower Mixer Tap - Matt Black**

## Code

KMBW104MB

# **Description**

Kemsley deck mounted bath shower mixer tap with shower kit

# **Features**

- 1/4 Turn opperation
- Ceramic cartridge
- Spout aerator
- Supplied with single mode ABS handset and wall mounted holder
- 1.5m smooth PVC hose
- WRAS approved
- · Available in 4 finishes

# **Technical Specification:**

Max perating pressure: 6.0 bar Min operating pressure: 1.5 bar

# Finish:

Chrome

# Flow Rate (Bar - Ltr/Min):

| Bar          | 0.5 | 1.0 | 2.0  | 3.0  |  |
|--------------|-----|-----|------|------|--|
| Un-regulated | 6.4 | 9.5 | 13.9 | 17.2 |  |











# **Kemsley Bath Shower Mixer Tap - Matt Grey**

### Code

KMBW104MG

# Description

Kemsley deck mounted bath shower mixer tap with shower kit

#