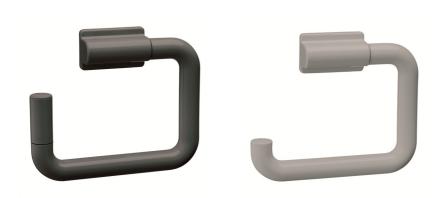

| Product code                        | Light Grey – 0300303<br>Dark Grey – 0300146                                |
|-------------------------------------|----------------------------------------------------------------------------|
| Description                         | Toilet roll holder for single roll                                         |
| Dimensions                          | H130 x W155 x D25                                                          |
| Weight                              | 0.1kg                                                                      |
| Paper                               | Standard perforated roll with maximum width of 110mm and 45mm core         |
| Capacity                            | Maximum roll diameter – 120mm                                              |
| Material/Finish                     | Nylon in light grey<br>or<br>Nylon in dark grey                            |
| Fixings                             | Wall or panel mounted – includes fixings for a variety of wall/panel types |
| Recommended<br>Installation height: | 750mm from floor                                                           |