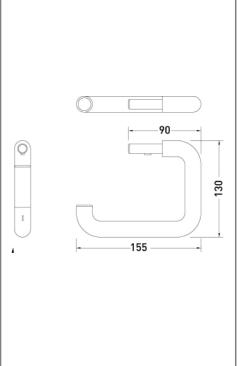

| Product code                        | Light Grey – 0300303<br>Dark Grey – 0300146                                |
|-------------------------------------|----------------------------------------------------------------------------|
| Description                         | Toilet roll holder for single roll                                         |
| Dimensions                          | H130 x W155 x D25                                                          |
| Weight                              | 0.1kg                                                                      |
| Paper                               | Standard perforated roll with maximum width of 110mm and 45mm core         |
| Capacity                            | Maximum roll diameter – 120mm                                              |
| Material/Finish                     | Nylon in light grey<br>or<br>Nylon in dark grey                            |
| Fixings                             | Wall or panel mounted – includes fixings for a variety of wall/panel types |
| Recommended<br>Installation height: | 750mm from floor                                                           |