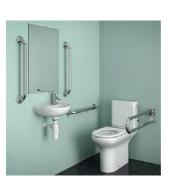

#### Pack includes:

Close Coupled WC pan
Seat only
Close Coupled Dimple Lever Cistern
RHTH Wash Hand Basin
Strainer Waste
Bottle Trap
TMV3 Sequential Mixer Tap

5 x 600mm Straight Grab Rail

1 x 800mm Hinged Grab Rail with toilet roll holder

#### **Features**

- LABC approved
- Seat & grab rails supplied in White, Blue or Dark Grey
- Suitable for all sectors excluding healthcare

### **Product options:**

SCDMCCLW: White pack SCDMCCLB: Blue pack SCDMCCLG: Dark Grey pack SCDMCCLSS: Stainless Steel\*

Drawing for reference only & may not reflect the handing of the pack ordered

<sup>\*</sup> Stainless Steel pack provided with white seat