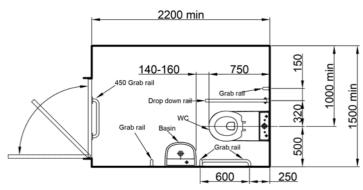

#### Pack includes:

Close Coupled WC pan
Seat only
Close Coupled Dimple Lever Cistern
RHTH Wash Hand Basin
Strainer Waste
Bottle Trap
TMV3 Sequential Mixer Tap

5 x 600mm Straight Grab Rail

1 x 800mm Hinged Grab Rail with toilet roll holder

#### **Features**

- LABC approved
- Seat & grab rails supplied in White, Blue or Dark Grey
- Suitable for all sectors excluding healthcare

### **Product options:**

SCDMCCLW: White pack SCDMCCLB: Blue pack SCDMCCLG: Dark Grey pack SCDMCCLSS: Stainless Steel\*

Drawing for reference only & may not reflect the handing of the pack ordered

<sup>\*</sup> Stainless Steel pack provided with white seat