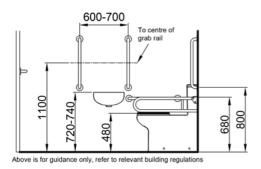

### **Product options:**

SCDMCCLW: White pack SCDMCCLB: Blue pack SCDMCCLG: Dark Grey pack SCDMCCLSS: Stainless Steel\*

Drawing for reference only & may not reflect the handing of the pack ordered

<sup>\*</sup> Stainless Steel pack provided with white seat