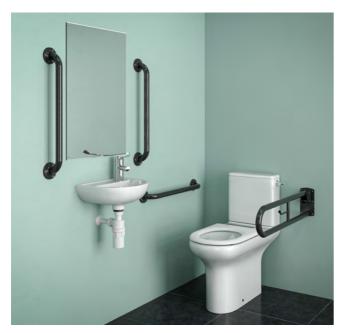

#### Pack includes:

Close Coupled WC pan
Seat only
Close Coupled Dimple Lever Cistern
RHTH Wash Hand Basin
Strainer Waste
Bottle Trap
TMV3 Sequential Mixer Tap

5 x 600mm Straight Grab Rail

1 x 800mm Hinged Grab Rail with toilet roll holder

#### **Features**

- LABC approved
- Seat & grab rails supplied in White, Blue or Dark Grey
- Suitable for all sectors excluding healthcare

### **Product options:**

SCDMCCLW: White pack SCDMCCLB: Blue pack SCDMCCLG: Dark Grey pack SCDMCCLSS: Stainless Steel\*

Drawing for reference only & may not reflect the handing of the pack ordered

<sup>\*</sup> Stainless Steel pack provided with white seat