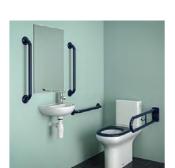

#### Pack includes:

Close Coupled WC pan
Seat only
Close Coupled Dimple Lever Cistern
RHTH Wash Hand Basin
Strainer Waste
Bottle Trap
TMV3 Sequential Mixer Tap

5 x 600mm Straight Grab Rail

1 x 800mm Hinged Grab Rail with toilet roll holder

#### **Features**

- LABC approved
- Seat & grab rails supplied in White, Blue or Dark Grey
- Suitable for all sectors excluding healthcare

### **Product options:**

SCDMCCLW: White pack SCDMCCLB: Blue pack SCDMCCLG: Dark Grey pack SCDMCCLSS: Stainless Steel\*

Drawing for reference only & may not reflect the handing of the pack ordered

<sup>\*</sup> Stainless Steel pack provided with white seat